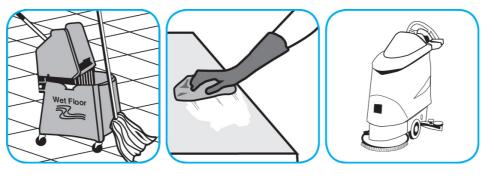

## **J-Fill® Application Procedures**

Use GP Forward® SC General Purpose Cleaner to clean any water-safe surface.

Fill mop bucket, spray bottle or automatic scrubbing machine from dispenser. Apply to surfaces to be cleaned. For auto scrubber use, trail mop behind machine to pick up any excess solution. Allow to dry.