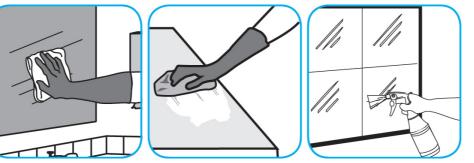

Use Glance® NA Glass and Multi-Purpose Cleaner Non-Ammoniated to clean mirror, chrome and glass surfaces.

Spray onto surface. Wipe with a clean cloth or towel.

Use Virex® II 256 One-Step Disinfectant Cleaner and Deodorant to clean restroom toilets, sinks, floors and walls.