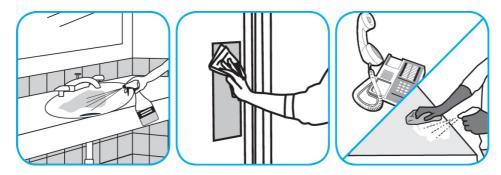

Use Glance® NA Glass and Multi-Purpose Cleaner Non-Ammoniated to clean mirror, chrome and glass surfaces.

Spray onto surface. Wipe with a clean cloth or towel.

Use Virex® II 256 One-Step Disinfectant Cleaner and Deodorant to clean restroom toilets, sinks, floors and walls.

Apply use-solution to hard, nonporous surfaces. Thoroughly wet surface with a cloth, mop, sponge, sprayer or by immersion. Allow to remain wet for 10 minutes. Wipe dry or allow to air dry.