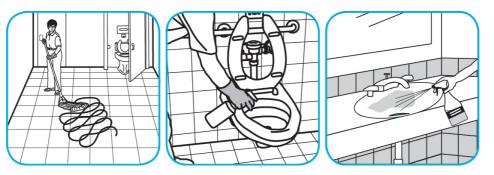

Use PERdiemTM/MC General Purpose Cleaner with Hydrogen Peroxide to clean hard surfaces as well as carpet.

Fill mop bucket, spray bottle or automatic scrubbing machine from dispenser. Apply to surfaces to be cleaned. For use as a carpet spotter, prespray or extraction cleaner, apply to carpet, agitate and rinse with water. For autoscrubber use, trail mop behind machine to pick up any excess solution. Allow to dry.