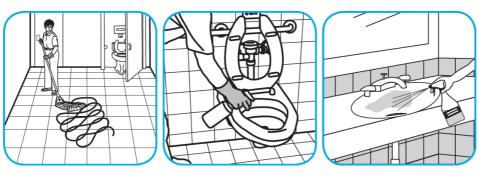

## J-Fill® Application Procedures

Use Crew® Restroom Floor and Surface SC Non-Acid Disinfectant Cleaner to clean restroom toilets, sinks, floors and walls.

Apply use-solution to hard, nonporous surfaces. Thoroughly wet surface with a cloth, mop, sponge, sprayer or by immersion. Allow to remain wet for 10 minutes. Wipe dry or allow to air dry.