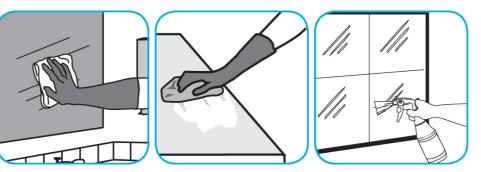

Use Glance® NA Glass and Multi-Purpose Cleaner Non-Ammoniated to clean mirror, chrome and glass surfaces.

Spray onto surface. Wipe with a clean cloth or towel.