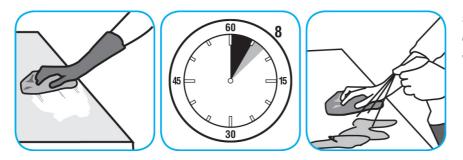

Use Spitfire® SC Power Cleaner to clean most heavily soiled, hard surfaces.

Spray onto hard surface. Allow to penetrate and lift soils. Wipe with a clean cloth. Requires no rinsing. Do not use on glass, aluminum and water-based paint.