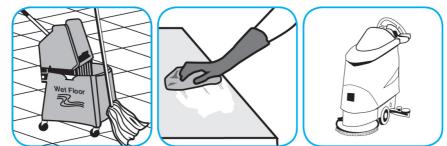

Use Stride® Citrus HC Neutral Cleaner to clean floors and other hard surfaces.

Fill mop bucket, spray bottle or automatic scrubbing machine from dispenser. Apply to surfaces to be cleaned. For auto scrubber use, trail mop behind machine to pick up any excess solution. Allow to dry.