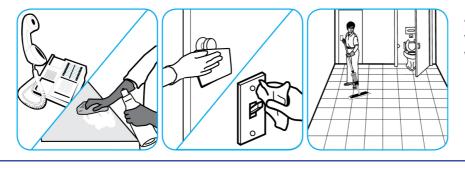

Use Alpha-HP® Multi-Surface Disinfectant Cleaner to clean, disinfect and deodorize in one easy step.

Apply use-solution to hard, nonporous surfaces. Thoroughly wet surface with a cloth, mop, sponge, sprayer or by immersion. Allow to remain wet. Wipe dry or allow to air dry. See product label for complete directions.