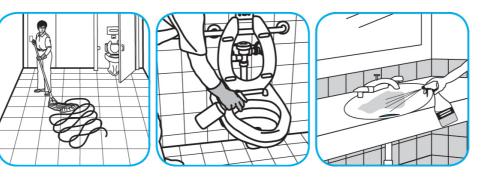

## J-Fill® Application Procedures

Use Morning Mist® Neutral Disinfectant Cleaner to clean restroom toilets, sinks, floors and walls.

Apply use-solution to hard, nonporous surfaces. Thoroughly wet surface with a cloth, mop, sponge, sprayer or by immersion. Allow to remain wet for 10 minutes. Wipe dry or allow to air dry.