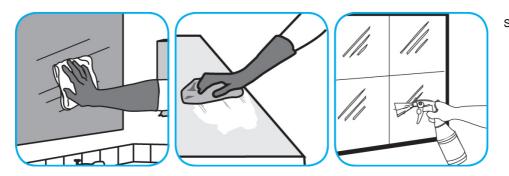

Use Glance® NA Glass and Multi-Purpose Cleaner Non-Ammoniated to clean mirror, chrome and glass surfaces.

Spray onto surface. Wipe with a clean cloth or towel.

Use SpeedballTM/MC 2000 Heavy-Duty Spray Cleaner Concentrate to clean hard surfaces but not glass, aluminum, or water based paint.