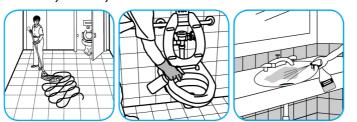

### Use Crew® Restroom Floor and Surface SC Non-Acid Disinfectant Cleaner to clean restroom toilets, sinks, floors and walls.

Apply use-solution to hard, nonporous surfaces. Thoroughly wet surface with a cloth, mop, sponge, sprayer or by immersion. Allow to remain wet for 10 minutes. Wipe dry or allow to air dry.

Apply use-solution to hard, nonporous surfaces. Thoroughly wet surface with a cloth, mop, sponge, sprayer or by immersion. Allow to remain wet. Wipe dry or allow to air dry. See product label for complete directions.