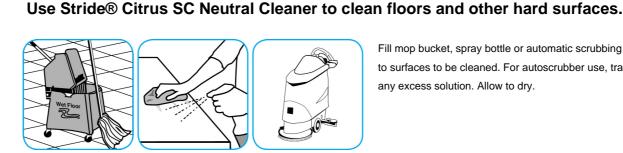

Fill mop bucket, spray bottle or automatic scrubbing machine from dispenser. Apply to surfaces to be cleaned. For autoscrubber use, trail mop behind machine to pick up any excess solution. Allow to dry.