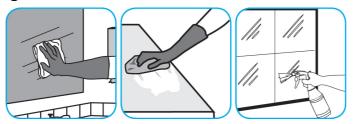

Use Glance® NA Glass and Multi-Purpose Cleaner Non-Ammoniated to clean mirror, chrome and

glass surfaces.

floors and walls.

Spray onto surface. Wipe with a clean cloth or towel.