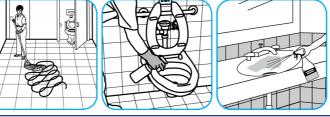

### Use Crew® Restroom Floor and Surface SC Non-Acid Disinfectant Cleaner to clean restroom toilets, sinks, floors and walls.

Apply use-solution to hard, nonporous surfaces. Thoroughly wet surface with a cloth, mop, sponge, sprayer or by immersion. Allow to remain wet for 10 minutes. Wipe dry or allow to air dry.

Apply use-solution to hard, nonporous surfaces. Thoroughly wet surface with a cloth, mop, sponge, sprayer or by immersion. Allow to remain wet. Wipe dry or allow to air dry. See product label for complete directions.