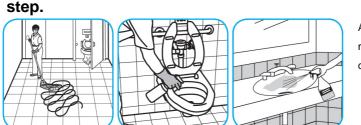

### Use Crew® Restroom Floor and Surface SC Non-Acid Disinfectant Cleaner to clean restroom toilets, sinks, floors and walls.

Apply use-solution to hard, nonporous surfaces. Thoroughly wet surface with a cloth, mop, sponge, sprayer or by immersion. Allow to remain wet for 10 minutes. Wipe dry or allow to air dry.

Apply use-solution to hard, nonporous surfaces. Thoroughly wet surface with a cloth, mop, sponge, sprayer or by immersion. Allow to remain wet. Wipe dry or allow to air dry. See product label for complete directions.