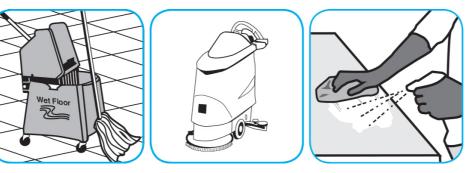

Use ProminenceTM/MC Heavy Duty Cleaner to remove soil from floors without dulling the appearance of the floor finish.

Dilute with cold water. For daily cleaning, use a spray bottle, mop and bucket or fill auto scrubber and use red pads. For Deep Scrubbing, fill auto scrubber and use green or blue pads. Pick up soil and excess cleaner with a tightly wrung out cleaning mop or cloth.