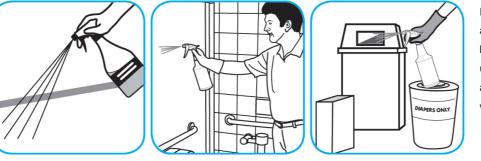

Use BreakDownTM/MC Odor Eliminator Concentrate to treat malodors on carpet and hard surfaces.

For daily cleaning: use a spray bottle or mop and bucket to apply the use-solution to a surface, let the product dwell for best performance. For deodorizing: spray directly onto floors, urinals, toilets, trash receptacles and other surfaces. For use as a carpet spotter, apply to carpet, agitate and rinse with water. Do not spray into the air or use as an air freshener.