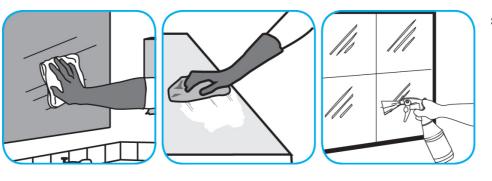

## J-Fill® Application Procedures

Use Glance® NA Glass and Multi-Purpose Cleaner Non-Ammoniated to clean mirror, chrome and glass surfaces.

Spray onto surface. Wipe with a clean cloth or towel.

Use Alpha-HP® Multi-Surface Disinfectant Cleaner to clean, disinfect and deodorize in one easy step.