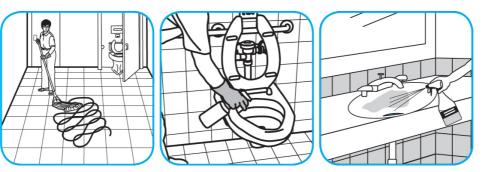

Apply use-solution to hard, nonporous surfaces. Thoroughly wet surface with a cloth, mop, sponge, sprayer or by immersion. Allow to remain wet. Wipe dry or allow to air dry. See product label for complete directions.