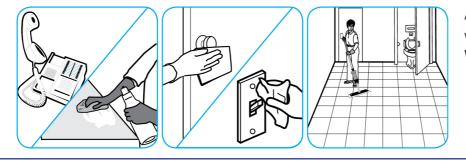

Use Alpha-HP® Multi-Surface Disinfectant Cleaner to clean, disinfect and deodorize in one easy step.

Apply use-solution to hard, nonporous surfaces. Thoroughly wet surface with a cloth, mop, sponge, sprayer or by immersion. Allow to remain wet. Wipe dry or allow to air dry. See product label for complete directions.

## Use Glance® HC Glass and Multi-Surface Cleaner to clean mirrors, chrome and glass surfaces.

Use Suma® Bio-Floor® Cleaner D3.7 on kitchen floors with quarry tile, ceramic tile, or vinyl.

Spray onto surface. Wipe with a clean cloth or towel.