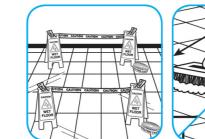

Post "Wet Floor" signs around area to be cleaned. Dispense proper strength solution of product and warm or hot water in a mop bucket. Spread diluted product with a clean mop generously to the floor, overlapping mop strokes. For best results, scrub the floor with a brush, especially if the floor has grout. Dry mop or squeegee floor dry or allow floor to air dry before reuse. A potable water rinse is only required for those surfaces that may contact edible product.