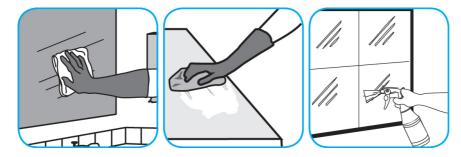

## Use Glance® HC Glass and Multi-Surface Cleaner to clean mirrors, chrome and glass surfaces.

Use Suma® Bio-Floor® Cleaner D3.7 on kitchen floors with quarry tile, ceramic tile, or vinyl.

Spray onto surface. Wipe with a clean cloth or towel.