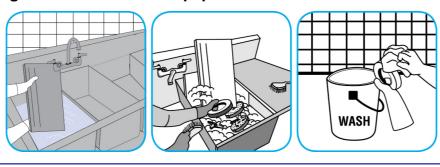

## **Application Procedures**

Use Pan-CleanTM/MC General Purpose Pot and Pan Detergent to clean pots, pans, utensils, glassware and other equipment.

Dilute with hot water. Soak pots, pans, utensils, glassware and other equipment for 5 to 10 minutes. Scrub to remove grease and other food soils. Rinse thoroughly with potable water.