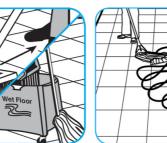

Post "Wet Floor" signs around area to be cleaned. Dispense proper strength solution of product and warm or hot water in a mop bucket. Spread diluted product with a clean mop generously to the floor, overlapping mop strokes. For best results, scrub the floor with a brush, especially if the floor has grout. Dry mop or squeegee floor dry or allow floor to air dry before reuse. A potable water rinse is only required for those surfaces that may contact edible product.