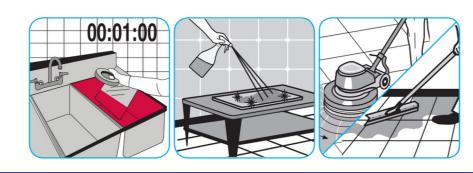

Post "Wet Floor" signs around area to be cleaned. Dispense proper strength solution of product and warm or hot water in a mop bucket. Spread diluted product with a clean mop generously to the floor, overlapping mop strokes. For best results, scrub the floor with a brush, especially if the floor has grout. Dry mop or squeegee floor dry or allow floor to air dry before reuse. A potable water rinse is only required for those surfaces that may contact edible product.