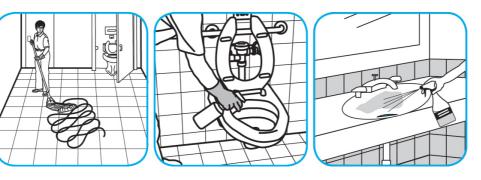

## J-Fill® Application Procedures

Use Morning Mist® Neutral Disinfectant Cleaner to clean restroom toilets, sinks, floors and walls.

Apply use-solution to hard, nonporous surfaces. Thoroughly wet surface with a cloth, mop, sponge, sprayer or by immersion. Allow to remain wet for 10 minutes. Wipe dry or allow to air dry.