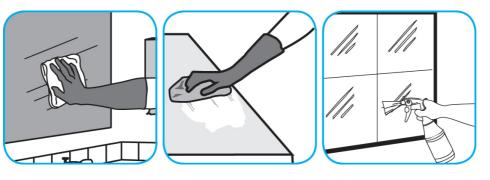

Use Glance® HC Glass and Multi-Surface Cleaner to clean mirrors, chrome and glass surfaces.

Spray onto surface. Wipe with a clean cloth or towel.

Use SpeedballTM/MC 2000 Heavy-Duty Spray Cleaner Concentrate to clean hard surfaces but not glass, aluminum, or water based paint.