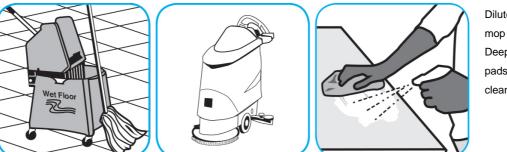

Use ProminenceTM/MC Heavy Duty Cleaner to remove soil from floors without dulling the appearance of the floor finish.

Dilute with cold water. For daily cleaning, use a spray bottle, mop and bucket or fill auto scrubber and use red pads. For Deep Scrubbing, fill auto scrubber and use green or blue pads. Pick up soil and excess cleaner with a tightly wrung out cleaning mop or cloth.