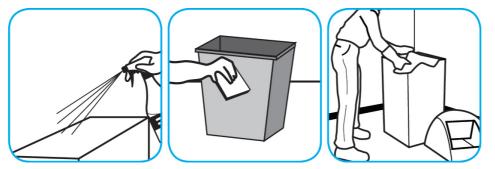

Spray product on hard surfaces to be cleaned. Allow cleaner to penetrate and lift soils. Wipe with a clean cloth. Requires no rinsing.