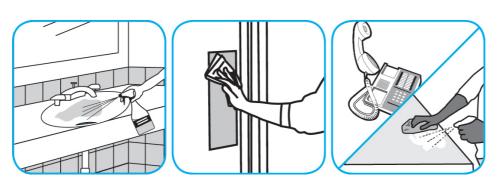

Use Glance® HC Glass and Multi-Surface Cleaner to clean mirrors, chrome and glass surfaces.

Spray onto surface. Wipe with a clean cloth or towel.

Questions: 1-800-558-2332

Always wear personal protective equipment.