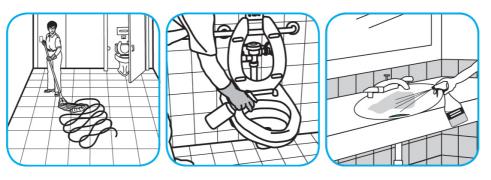

Use Virex® II 256 One-Step Disinfectant Cleaner and Deodorant to clean restroom toilets, sinks, floors and walls.

Apply use-solution to hard, nonporous surfaces. Thoroughly wet surface with a cloth, mop, sponge, sprayer or by immersion. Allow to remain wet for 10 minutes. Wipe dry or allow to air dry.

Use Crew® NA SC Non-Acid Bowl and Bathroom Disinfectant Cleaner to clean restroom toilets, sinks, floors and walls.

Apply use-solution to hard, nonporous surfaces. Thoroughly wet surface with a cloth, mop, sponge, sprayer or by immersion. Allow to remain wet for 10 minutes. Wipe dry or allow to air dry.