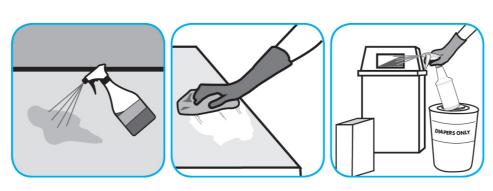

## **Application Procedures**

Use Alpha-HP® Multi-Surface Cleaner to clean hard surfaces and carpet.

Spray onto surface. Wipe with a clean cloth or towel. For Carpet Spotting: Apply to carpet spot, agitate and rinse with water. For Prespray Cleaning: Apply product to area to be cleaned using a pressurized hand held sprayer. Extract thoroughly with water.