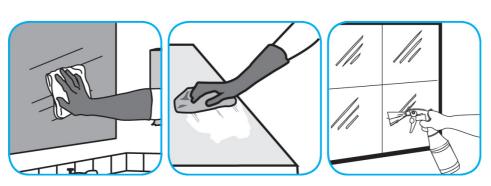

## **Application Procedures**

Use Alpha-HP® Multi-Surface Cleaner to clean hard surfaces and carpet.

Spray onto surface. Wipe with a clean cloth or towel. For Carpet Spotting: Apply to carpet spot, agitate and rinse with water. For Prespray Cleaning: Apply product to area to be cleaned using a pressurized hand held sprayer. Extract thoroughly with water.

Use Glance® HC Glass and Multi-Surface Cleaner to clean mirrors, chrome and glass surfaces.

Spray onto surface. Wipe with a clean cloth or towel.

Questions: 1-800-558-2332

Always wear personal protective equipment.