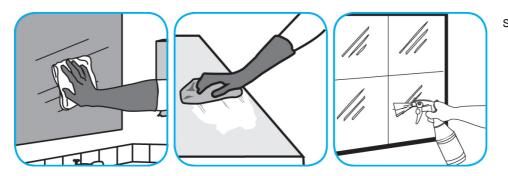

Use Glance® NA Glass and Multi-Purpose Cleaner Non-Ammoniated to clean mirror, chrome and glass surfaces.

Spray onto surface. Wipe with a clean cloth or towel.

Use Crew® Bathroom Cleaner and Scale Remover to remove soap scum and hard water deposits. Do not use on natural wood or marble.