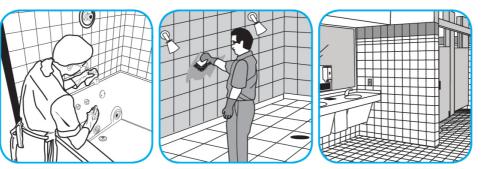

Use Glance® NA Glass and Multi-Purpose Cleaner Non-Ammoniated to clean mirror, chrome and glass surfaces.

Spray onto surface. Wipe with a clean cloth or towel.

Use Crew® Bathroom Cleaner and Scale Remover to remove soap scum and hard water deposits. Do not use on natural wood or marble.

Dilute with cold water. Dispense use-solution into trigger spray or flip top bottle as needed. Apply with a damp cloth or directly on surface to be cleaned. Loosen soil with rubbing action. Rinse with cold water.