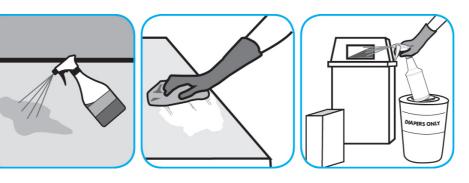

## J-Fill® Application Procedures

Use Alpha-HP® Multi-Surface Cleaner to clean hard surfaces and carpet.

Spray onto surface. Wipe with a clean cloth or towel. For Carpet Spotting: Apply to carpet spot, agitate and rinse with water. For Prespray Cleaning: Apply product to area to be cleaned using a pressurized hand held sprayer. Extract thoroughly with water.