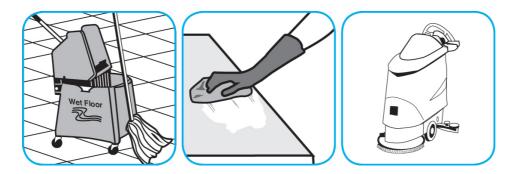

## Use Stride® Citrus HC Neutral Cleaner to clean floors and other hard surfaces.

Fill mop bucket, spray bottle or automatic scrubbing machine from dispenser. Apply to surfaces to be cleaned. For auto scrubber use, trail mop behind machine to pick up any excess solution. Allow to dry.