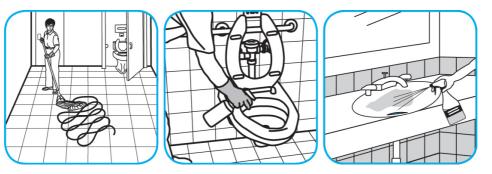

## J-Fill® Application Procedures

Use Virex® Plus One-Step Disinfectant Cleaner and Deodorant to clean restroom toilets, sinks, floors and walls.

Apply use-solution to hard, nonporous surfaces. Thoroughly wet surface with a cloth, mop, sponge, sprayer or by immersion. Allow to remain wet for 3 minutes. Wipe dry or allow to air dry.