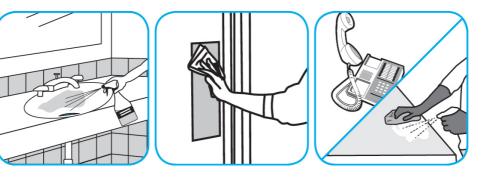

Use Glance® NA Glass and Multi-Purpose Cleaner Non-Ammoniated to clean mirror, chrome and glass surfaces.

Spray onto surface. Wipe with a clean cloth or towel.