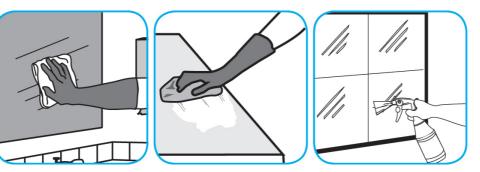

Use Glance® NA Glass and Multi-Purpose Cleaner Non-Ammoniated to clean mirror, chrome and glass surfaces.

Spray onto surface. Wipe with a clean cloth or towel.