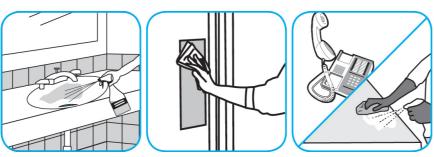

#### Use Glance® HC Glass and Multi-Surface Cleaner to clean mirrors, chrome and glass surfaces.

Spray onto surface. Wipe with a clean cloth or towel.

#### Use Spitfire® SC Power Cleaner to clean most heavily soiled, hard surfaces.

Spray onto hard surface. Allow to penetrate and lift soils. Wipe with a clean cloth. Requires no rinsing. Do not use on glass, aluminum and water-based paint.