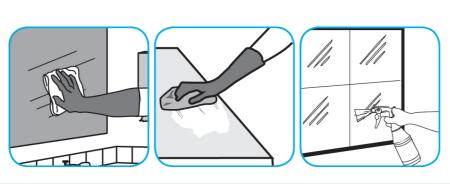

#### Use Glance® HC Glass and Multi-Surface Cleaner to clean mirrors, chrome and glass surfaces.

Spray onto surface. Wipe with a clean cloth or towel.