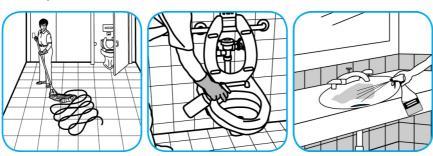

### Use Virex® Plus One-Step Disinfectant Cleaner and Deodorant to clean restroom toilets, sinks, floors and walls.

Apply use-solution to hard, nonporous surfaces. Thoroughly wet surface with a cloth, mop, sponge, sprayer or by immersion. Allow to remain wet for 3 minutes. Wipe dry or allow to air dry.

### Use Crew® Restroom Floor and Surface SC Non-Acid Disinfectant Cleaner to clean restroom toilets, sinks, floors and walls.

Apply use-solution to hard, nonporous surfaces. Thoroughly wet surface with a cloth, mop, sponge, sprayer or by immersion. Allow to remain wet for 10 minutes. Wipe dry or allow to air dry.

# Use ProminenceTM/MC Heavy Duty Cleaner to remove soil from floors without dulling the appearance of the floor finish.

Dilute with cold water. For daily cleaning, use a spray bottle, mop and bucket or fill auto scrubber and use red pads. For Deep Scrubbing, fill auto scrubber and use green or blue pads. Pick up soil and excess cleaner with a tightly wrung out cleaning mop or cloth.