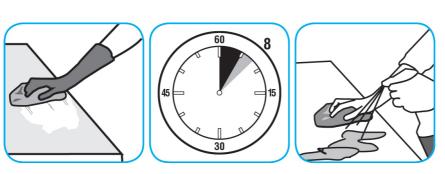

#### Use Spitfire® SC Power Cleaner to clean most heavily soiled, hard surfaces.

Spray onto hard surface. Allow to penetrate and lift soils. Wipe with a clean cloth. Requires no rinsing. Do not use on glass, aluminum and water-based paint.