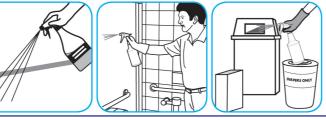

Use BreakDownTM/MC Odor Eliminator Concentrate to treat malodors on carpet and hard surfaces.

For daily cleaning: use a spray bottle or mop and bucket to apply the use-solution to a surface, let the product dwell for best performance. For deodorizing: spray directly onto floors, urinals, toilets, trash receptacles and other surfaces. For use as a carpet spotter, apply to carpet, agitate and rinse with water. Do not spray into the air or use as an air freshener.