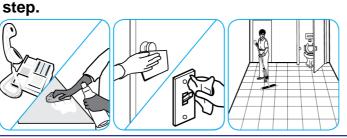

Use Alpha-HP® Multi-Surface Disinfectant Cleaner to clean, disinfect and deodorize in one easy

Use PERdiemTM/MC General Purpose Cleaner with Hydrogen Peroxide to clean hard surfaces as

Apply use-solution to hard, nonporous surfaces. Thoroughly wet surface with a cloth, mop, sponge, sprayer or by immersion. Allow to remain wet. Wipe dry or allow to air dry. See product label for complete directions.