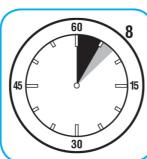

Use Oxivir® Five 16 Concentrate One Step Disinfectant Cleaner to clean and disinfect hard, non-porous surfaces.

Apply use solution. Let stand for 5 minutes. Wipe or allow to air dry.

Questions: 1-800-558-2332