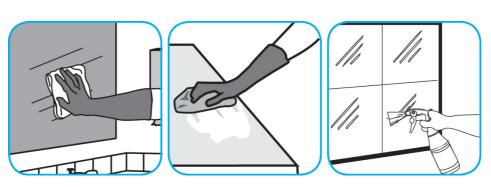

## **Application Procedures**

Use Glance® HC Glass and Multi-Surface Cleaner to clean mirrors, chrome and glass surfaces.

Spray onto surface. Wipe with a clean cloth or towel.

Use ProminenceTM/MC Heavy Duty Cleaner to remove soil from floors without dulling the appearance of the floor finish.