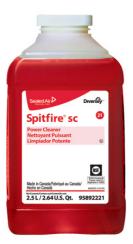

Use Spitfire® SC Power Cleaner to clean most heavily soiled, hard surfaces.

Spray onto hard surface. Allow to penetrate and lift soils. Wipe with a clean cloth. Requires no rinsing. Do not use on glass, aluminum and water-based paint.