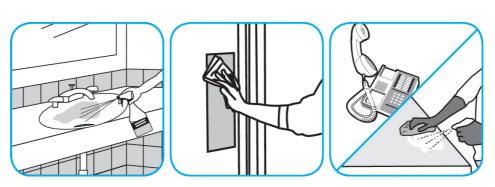

## **Application Procedures**

Use Glance® HC Glass and Multi-Surface Cleaner to clean mirrors, chrome and glass surfaces.

Spray onto surface. Wipe with a clean cloth or towel.

Use ProminenceTM/MC Heavy Duty Cleaner to remove soil from floors without dulling the appearance of the floor finish.

Use Oxivir® Five 16 Concentrate One Step Disinfectant Cleaner to clean and disinfect hard, non-porous surfaces.

Apply use solution. Let stand for 5 minutes. Wipe or allow to air dry.

Questions: 1-800-558-2332