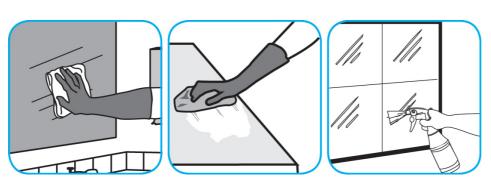

Use Glance® NA Glass and Multi-Purpose Cleaner to clean mirror, chrome and glass surfaces.

Spray onto surface. Wipe with a clean cloth or towel.

Questions: 1-800-558-2332

Always wear personal protective equipment.