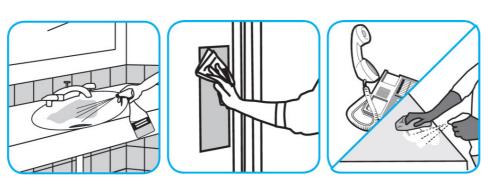

## **Application Procedures**

Use Oxivir® Plus Disinfectant Cleaner Concentrate to clean and disinfect hard, non-porous surfaces.

Apply use solution. Let stand for 5 minutes. Wipe or allow to air dry.

Use ProminenceTM/MC Heavy Duty Cleaner to remove soil from floors without dulling the appearance of the floor finish.