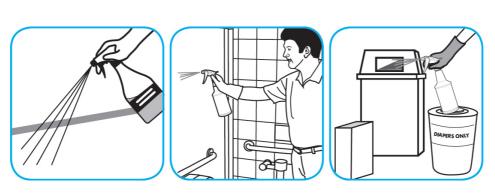

Use BreakDownTM/MC Odor Eliminator Concentrate to treat malodors on carpet and hard surfaces.

For daily cleaning: use a spray bottle or mop and bucket to apply the use-solution to a surface, let the product dwell for best performance. For deodorizing: spray directly onto floors, urinals, toilets, trash receptacles and other surfaces. For use as a carpet spotter, apply to carpet, agitate and rinse with water. Do not spray into the air or use as an air freshener.