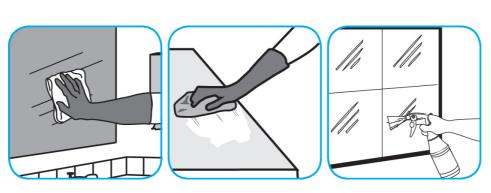

Use Glance® HC Glass and Multi-Surface Cleaner to clean mirrors, chrome and glass surfaces.

Spray onto surface. Wipe with a clean cloth or towel.

Questions: 1-800-558-2332