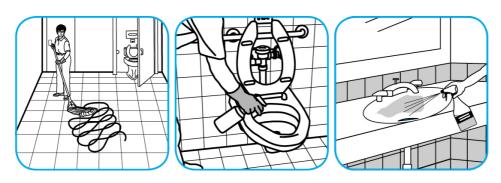

## **Application Procedures**

Use Crew® Restroom Floor and Surface SC Non-Acid Disinfectant Cleaner to clean restroom toilets, sinks, floors and walls.

Apply use-solution to hard, nonporous surfaces. Thoroughly wet surface with a cloth, mop, sponge, sprayer or by immersion. Allow to remain wet for 10 minutes. Wipe dry or allow to air dry.