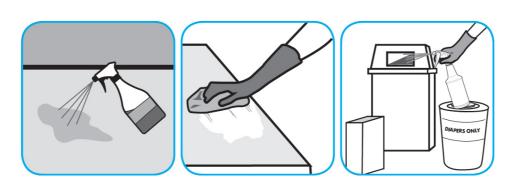

Use Alpha-HP® Multi-Surface Cleaner to clean hard surfaces and carpet.

Spray onto surface. Wipe with a clean cloth or towel. For Carpet Spotting: Apply to carpet spot, agitate and rinse with water. For Prespray Cleaning: Apply product to area to be cleaned using a pressurized hand held sprayer. Extract thoroughly with water.