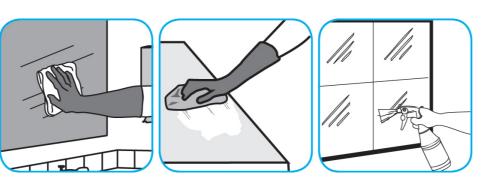

Use Glance® HC Glass and Multi-Surface Cleaner to clean mirrors, chrome and glass surfaces.

Spray onto surface. Wipe with a clean cloth or towel.

Use GP Forward® SC General Purpose Cleaner to clean any water-safe surface.