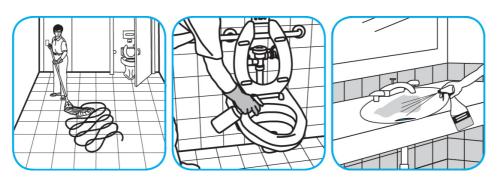

Use Crew® Restroom Floor and Surface SC Non-Acid Disinfectant Cleaner to clean restroom toilets, sinks, floors and walls.

Apply use-solution to hard, nonporous surfaces. Thoroughly wet surface with a cloth, mop, sponge, sprayer or by immersion. Allow to remain wet for 10 minutes. Wipe dry or allow to air dry.