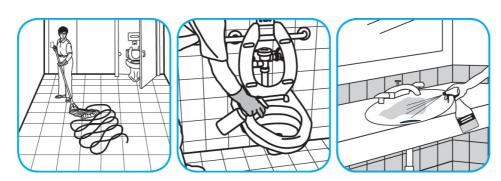

Use Crew® Restroom Floor and Surface SC Non-Acid Disinfectant Cleaner to clean restroom toilets, sinks, floors and walls.

Apply use-solution to hard, nonporous surfaces. Thoroughly wet surface with a cloth, mop, sponge, sprayer or by immersion. Allow to remain wet for 10 minutes. Wipe dry or allow to air dry.