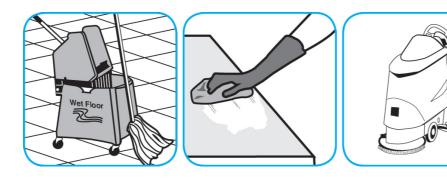

Fill mop bucket, spray bottle or automatic scrubbing machine from dispenser. Apply to surfaces to be cleaned. For auto scrubber use, trail mop behind machine to pick up any excess solution. Allow to dry.