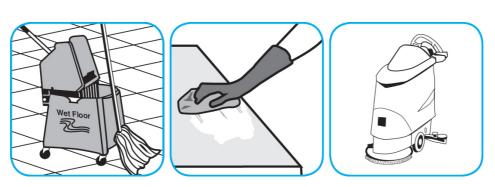

Fill mop bucket, spray bottle or automatic scrubbing machine from dispenser. Apply to surfaces to be cleaned. For auto scrubber use, trail mop behind machine to pick up any excess solution. Allow to dry.