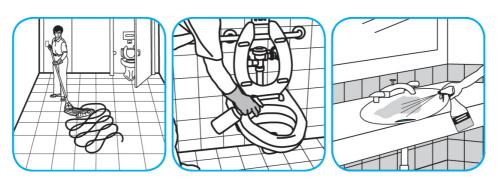

Apply use-solution to hard, nonporous surfaces. Thoroughly wet surface with a cloth, mop, sponge, sprayer or by immersion. Allow to remain wet for 10 minutes. Wipe dry or allow to air dry.

Use Virex® Plus One-Step Disinfectant Cleaner and Deodorant to clean restroom toilets, sinks, floors and walls.