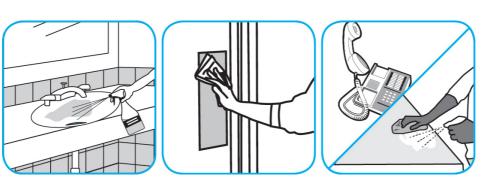

Apply use-solution to hard, nonporous surfaces. Thoroughly wet surface with a cloth, mop, sponge, sprayer or by immersion. Allow to remain wet for 10 minutes. Wipe dry or allow to air dry.

Use Virex® Plus One-Step Disinfectant Cleaner and Deodorant to clean restroom toilets, sinks, floors and walls.

Apply use-solution to hard, nonporous surfaces. Thoroughly wet surface with a cloth, mop, sponge, sprayer or by immersion. Allow to remain wet for 3 minutes. Wipe dry or allow to air dry.

Use Stride® Fragrance Free SC Neutral Cleaner to clean floors and other hard surfaces.