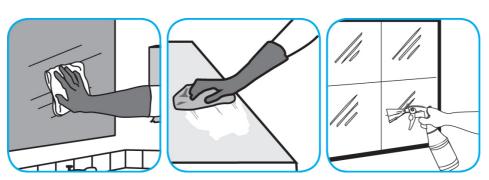

## **Application Procedures**

Use Glance® NA Glass and Multi-Purpose Cleaner Non-Ammoniated to clean mirror, chrome and glass surfaces.

Spray onto surface. Wipe with a clean cloth or towel.

Use Crew® NA SC Non-Acid Bowl and Bathroom Disinfectant Cleaner to clean restroom toilets, sinks, floors and walls.