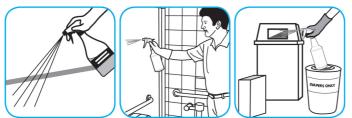

# **Application Procedures**

Spray onto surface. Wipe with a clean cloth or towel.

Apply use-solution to hard, nonporous surfaces. Thoroughly wet surface with a cloth, mop, sponge, sprayer or by immersion. Allow to remain wet for 10 minutes. Wipe dry or allow to air dry.