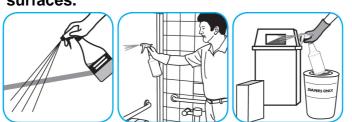

# **Application Procedures**

Spray onto surface. Wipe with a clean cloth or towel.

Apply use-solution to hard, nonporous surfaces. Thoroughly wet surface with a cloth, mop, sponge, sprayer or by immersion. Allow to remain wet for 10 minutes. Wipe dry or allow to air dry.