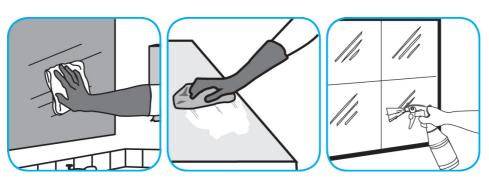

## **Application Procedures**

Use Glance® NA Glass and Multi-Purpose Cleaner Non-Ammoniated to clean mirror, chrome and glass surfaces.

Spray onto surface. Wipe with a clean cloth or towel.

Use GP Forward® SC General Purpose Cleaner to clean any water-safe surface.