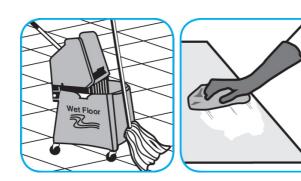

Fill mop bucket, spray bottle or automatic scrubbing machine from dispenser. Apply to surfaces to be cleaned. For auto scrubber use, trail mop behind machine to pick up any excess solution. Allow to dry.