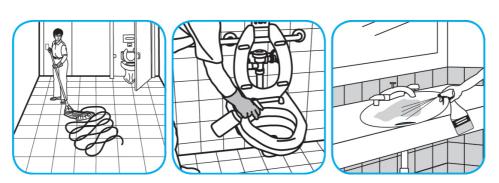

Fill mop bucket, spray bottle or automatic scrubbing machine from dispenser. Apply to surfaces to be cleaned. For auto scrubber use, trail mop behind machine to pick up any excess solution. Allow to dry.

Apply use-solution to hard, nonporous surfaces. Thoroughly wet surface with a cloth, mop, sponge, sprayer or by immersion. Allow to remain wet for 10 minutes. Wipe dry or allow to air dry.

Questions: 1-800-558-2332