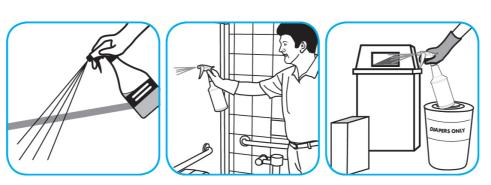

Use Good Sense® HC Liquid Air Freshener Green Apple to treat malodors on carpet, hard surfaces and as a room spray.

Spray into the air or onto surfaces where odors are noticeable.

Use Crew® Restroom Floor and Surface SC Non-Acid Disinfectant Cleaner to clean restroom toilets, sinks, floors and walls.