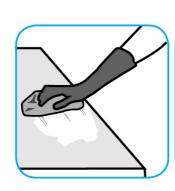

#### Use ProminenceTM/MC Heavy Duty Cleaner to remove soil from floors without dulling the appearance of the floor finish.

Dilute with cold water. For daily cleaning, use a spray bottle, mop and bucket or fill auto scrubber and use red pads. For Deep Scrubbing, fill auto scrubber and use green or blue pads. Pick up soil and excess cleaner with a tightly wrung out cleaning mop or cloth.