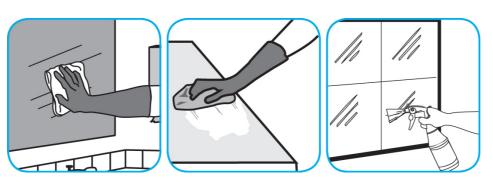

## **Application Procedures**

Use Glance® HC Glass and Multi-Surface Cleaner to clean mirror, chrome and glass surfaces.

Spray onto surface. Wipe with a clean cloth or towel.