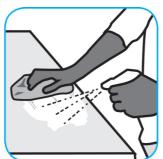

#### Use Spitfire® SC Power Cleaner to clean most heavily soiled, hard surfaces.

Spray onto hard surface. Allow to penetrate and lift soils. Wipe with a clean cloth. Requires no rinsing. Do not use on glass, aluminum and water-based paint.