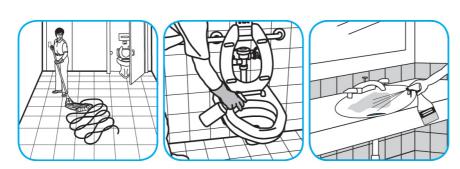

## Use Alpha-HP® Multi-Surface Disinfectant Cleaner to clean, disinfect and deodorize in one easy step.

Apply use-solution to hard, nonporous surfaces. Thoroughly wet surface with a cloth, mop, sponge, sprayer or by immersion. Allow to remain wet. Wipe dry or allow to air dry. See product label for complete directions.