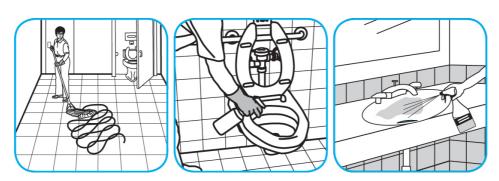

## **Application Procedures**

Use PERdiemTM/MC General Purpose Cleaner with Hydrogen Peroxide to clean hard surfaces as well as carpet.

Fill mop bucket, spray bottle or automatic scrubbing machine from dispenser. Apply to surfaces to be cleaned. For use as a carpet spotter, prespray or extraction cleaner, apply to carpet, agitate and rinse with water. For autoscrubber use, trail mop behind machine to pick up any excess solution. Allow to dry.

Use ProminenceTM/MC Heavy Duty Cleaner to remove soil from floors without dulling the appearance of the floor finish.

Dilute with cold water. For daily cleaning, use a spray bottle, mop and bucket or fill auto scrubber and use red pads. For Deep Scrubbing, fill auto scrubber and use green or blue pads. Pick up soil and excess cleaner with a tightly wrung out cleaning mop or cloth.

Use Glance® NA Glass and Multi-Purpose Cleaner SC to clean mirror, chrome and glass surfaces.

Spray onto surface. Wipe with a clean cloth or towel.

Use Oxivir® Plus Disinfectant Cleaner Concentrate to clean and disinfect hard, non-porous surfaces.