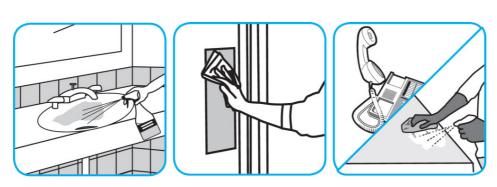

Use Glance® NA Glass and Multi-Purpose Cleaner SC to clean mirror, chrome and glass surfaces.

Spray onto surface. Wipe with a clean cloth or towel.

Use Oxivir® Plus Disinfectant Cleaner Concentrate to clean and disinfect hard, non-porous surfaces.

Apply use solution. Let stand for 5 minutes. Wipe or allow to air dry.

Questions: 1-800-558-2332

Always wear personal protective equipment.