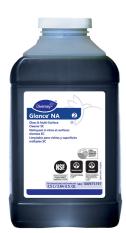

Use Glance® NA Glass and Multi-Purpose Cleaner SC to clean mirror, chrome and glass surfaces.

Spray onto surface. Wipe with a clean cloth or towel.

Use Oxivir® Plus Disinfectant Cleaner Concentrate to clean and disinfect hard, non-porous surfaces.