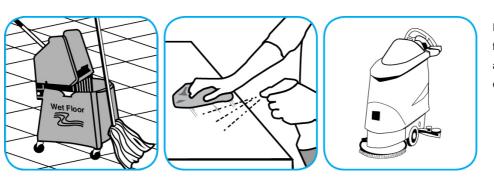

## Use Stride® Citrus SC Neutral Cleaner to clean floors and other hard surfaces.

Fill mop bucket, spray bottle or automatic scrubbing machine from dispenser. Apply to surfaces to be cleaned. For autoscrubber use, trail mop behind machine to pick up any excess solution. Allow to dry.