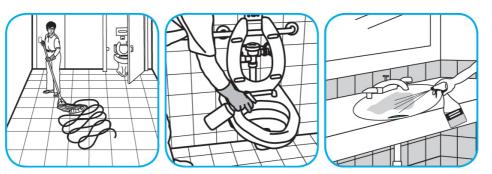

Use Glance® NA Glass and Multi-Purpose Cleaner Non-Ammoniated to clean mirror, chrome and glass surfaces.

Spray onto surface. Wipe with a clean cloth or towel.

Use Crew® Bathroom Cleaner and Scale Remover as a non-corrosive formula deep cleans dirt and soap scum from bathroom and shower tiles, fixtures and most washable surfaces.

Apply to surfaces to be cleaned. Wipe with soft cloth or towel to remove soil and to dry. See label on original container for complete directions for use and additional information.