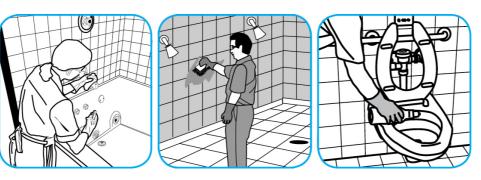

Use Glance® NA Glass and Multi-Purpose Cleaner Non-Ammoniated to clean mirror, chrome and glass surfaces.

Spray onto surface. Wipe with a clean cloth or towel.

Use Crew® Bathroom Cleaner and Scale Remover as a non-corrosive formula deep cleans dirt and soap scum from bathroom and shower tiles, fixtures and most washable surfaces.