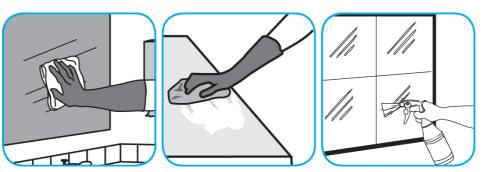

## Use Stride® Citrus SC Neutral Cleaner to clean floors and other hard surfaces.

Fill mop bucket, spray bottle or automatic scrubbing machine from dispenser. Apply to surfaces to be cleaned. For autoscrubber use, trail mop behind machine to pick up any excess solution. Allow to dry.

Apply to surfaces to be cleaned. Wipe with soft cloth or towel to remove soil and to dry. See label on original container for complete directions for use and additional information.