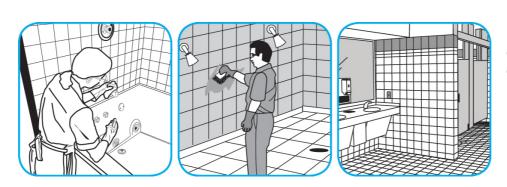

Use Glance® NA Glass and Multi-Purpose Cleaner Non-Ammoniated to clean mirror, chrome and glass surfaces.

Spray onto surface. Wipe with a clean cloth or towel.

Use Crew® Bathroom Cleaner and Scale Remover to remove soap scum and hard water deposits. Do not use on natural wood or marble.

Dilute with cold water. Dispense use-solution into trigger spray or flip top bottle as needed. Apply with a damp cloth or directly on surface to be cleaned. Loosen soil with rubbing action. Rinse with cold water.