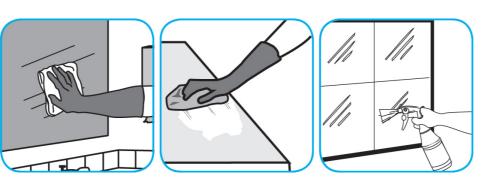

Use Glance® NA Glass and Multi-Purpose Cleaner Non-Ammoniated to clean mirror, chrome and glass surfaces.

Spray onto surface. Wipe with a clean cloth or towel.

Use Crew® Bathroom Cleaner and Scale Remover to remove soap scum and hard water deposits. Do not use on natural wood or marble.