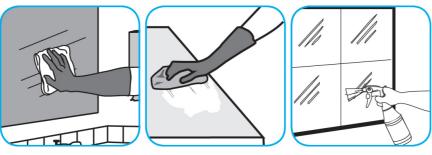

Use Glance® NA Glass and Multi-Purpose Cleaner Non-Ammoniated to clean mirror, chrome and glass surfaces.

Use ProminenceTM/MC Heavy Duty Cleaner to remove soil from floors without dulling the appearance