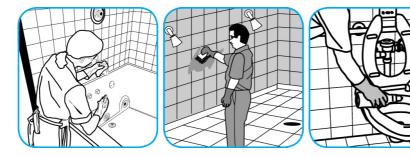

Use Crew® Bathroom Cleaner and Scale Remover as a non-corrosive formula deep cleans dirt and soap scum from bathroom and shower tiles, fixtures and most washable surfaces.

Apply to surfaces to be cleaned. Wipe with soft cloth or towel to remove soil and to dry. See label on original container for complete directions for use and additional information.