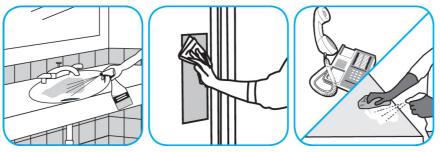

## RTD® Application Procedures

Use Alpha-HP® Multi-Surface Cleaner to clean hard surfaces and carpet.

Spray onto surface. Wipe with a clean cloth or towel. For Carpet Spotting: Apply to carpet spot, agitate and rinse with water. For Prespray Cleaning: Apply product to area to be cleaned using a pressurized hand held sprayer. Extract thoroughly with water.

Use Crew® Bathroom Cleaner and Scale Remover as a non-corrosive formula deep cleans dirt and soap scum from bathroom and shower tiles, fixtures and most washable surfaces.

Apply to surfaces to be cleaned. Wipe with soft cloth or towel to remove soil and to dry. See label on original container for complete directions for use and additional information.

Use Glance® NA Glass and Multi-Purpose Cleaner Non-Ammoniated to clean mirror, chrome and glass surfaces.

Use ProminenceTM/MC Heavy Duty Cleaner to remove soil from floors without dulling the appearance

Spray onto surface. Wipe with a clean cloth or towel.

Dilute with cold water. For daily cleaning, use a spray bottle, mop and bucket or fill auto scrubber and use red pads. For Deep Scrubbing, fill auto scrubber and use green or blue pads. Pick up soil and excess cleaner with a tightly wrung out cleaning mop or cloth.

Use Oxivir® Five 16 Concentrate One Step Disinfectant Cleaner to clean and disinfect hard, non-porous surfaces.

Apply use solution. Let stand for 5 minutes. Wipe or allow to air dry.