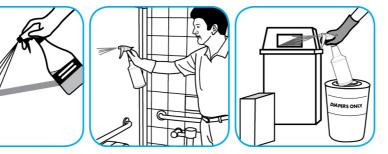

Use Crew® Bathroom Cleaner and Scale Remover as a non-corrosive formula deep cleans dirt and soap scum from bathroom and shower tiles, fixtures and most washable surfaces.

Apply to surfaces to be cleaned. Wipe with soft cloth or towel to remove soil and to dry. See label on original container for complete directions for use and additional information.

Use Glance® NA Glass and Multi-Purpose Cleaner Non-Ammoniated to clean mirror, chrome and glass surfaces.

Use ProminenceTM/MC Heavy Duty Cleaner to remove soil from floors without dulling the appearance

Use Oxivir® Five 16 Concentrate One Step Disinfectant Cleaner to clean and disinfect hard, non-porous surfaces.

Apply use solution. Let stand for 5 minutes. Wipe or allow to air dry.

## Questions: 1-800-558-2332

Always wear personal protective equipment.

© 2018 Diversey, Inc. All Rights Reserved. \*The hummingbird and wing shape logo is a trademark of Diversey, Inc.