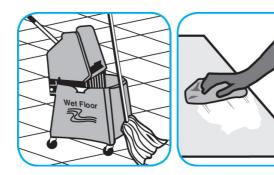

Use Stride® Fragrance Free SC Neutral Cleaner to clean floors and other hard surfaces.

Fill mop bucket, spray bottle or automatic scrubbing machine from dispenser. Apply to surfaces to be cleaned. For auto scrubber use, trail mop behind machine to pick up any excess solution. Allow to dry.

Use Glance® HC Glass and Multi-Surface Cleaner to clean mirrors, chrome and glass surfaces.

Spray onto surface. Wipe with a clean cloth or towel.

Use Alpha-HP® Multi-Surface Disinfectant Cleaner to clean, disinfect and deodorize in one easy step.