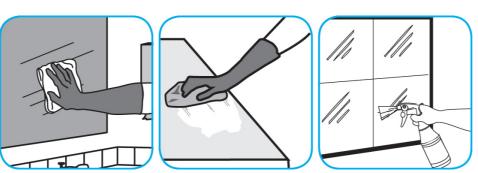

## **Application Procedures**

Use Crew® Multi-Purpose Restroom Cleaner to clean restroom toilets, sinks, floors and walls.

Apply use-solution to hard, nonporous surfaces. Thoroughly wet surface with a cloth, mop, sponge, sprayer or by immersion. Wipe dry or allow to air dry.

Use Glance® HC Glass and Multi-Surface Cleaner to clean mirrors, chrome and glass surfaces.

Spray onto surface. Wipe with a clean cloth or towel.

Use Alpha-HP® Multi-Surface Disinfectant Cleaner to clean, disinfect and deodorize in one easy step.

Apply use-solution to hard, nonporous surfaces. Thoroughly wet surface with a cloth, mop, sponge, sprayer or by immersion. Allow to remain wet. Wipe dry or allow to air dry. See product label for complete directions.