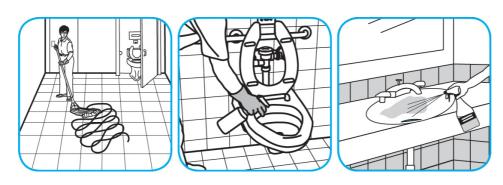

## **Application Procedures**

Use Crew® Multi-Purpose Restroom Cleaner to clean restroom toilets, sinks, floors and walls.

Apply use-solution to hard, nonporous surfaces. Thoroughly wet surface with a cloth, mop, sponge, sprayer or by immersion. Wipe dry or allow to air dry.

Use Glance® HC Glass and Multi-Surface Cleaner to clean mirrors, chrome and glass surfaces.

Spray onto surface. Wipe with a clean cloth or towel.

Use Alpha-HP® Multi-Surface Disinfectant Cleaner to clean, disinfect and deodorize in one easy step.