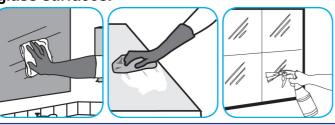

## surfaces.

Apply use solution. Let stand for 5 minutes. Wipe or allow to air dry.