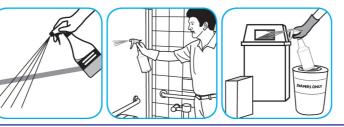

## **Application Procedures**

Use BreakDownTM/MC Odor Eliminator Concentrate to treat malodors on carpet and hard surfaces.

For daily cleaning: use a spray bottle or mop and bucket to apply the use-solution to a surface, let the product dwell for best performance. For deodorizing: spray directly onto floors, urinals, toilets, trash receptacles and other surfaces. For use as a carpet spotter, apply to carpet, agitate and rinse with water. Do not spray into the air or use as an air freshener.