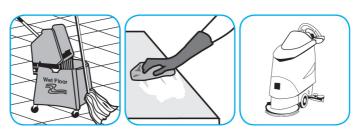

## Use Stride® Citrus HC Neutral Cleaner to clean floors and other hard surfaces.

Use GP Forward® SC General Purpose Cleaner to clean any water-safe surface.

Fill mop bucket, spray bottle or automatic scrubbing machine from dispenser. Apply to surfaces to be cleaned. For auto scrubber use, trail mop behind machine to pick up any excess solution. Allow to dry.

Fill mop bucket, spray bottle or autor to surfaces to be cleaned. For autor

Weithor Weithor

Use Crew® Bathroom Cleaner and Scale Remover to remove soap scum and hard water deposits. Do not use on natural wood or marble.