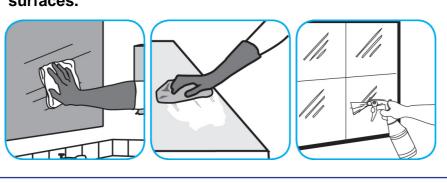

## Use Glance® NA Glass and Multi-Purpose Cleaner Non-Ammoniated to clean mirror, chrome and glass surfaces.

Spray onto surface. Wipe with a clean cloth or towel.