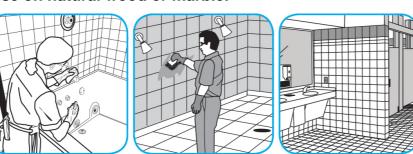

### Use Crew® Bathroom Cleaner and Scale Remover to remove soap scum and hard water deposits. Do not use on natural wood or marble.

Dilute with cold water. Dispense use-solution into trigger spray or flip top bottle as needed. Apply with a damp cloth or directly on surface to be cleaned. Loosen soil with rubbing action. Rinse with cold water.