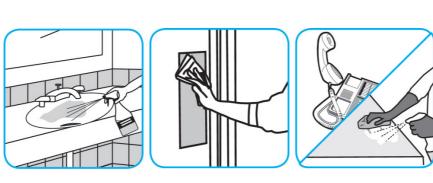

#### Use Oxivir® Plus Disinfectant Cleaner Concentrate to clean and disinfect hard, non-porous surfaces.

Apply use solution. Let stand for 5 minutes. Wipe or allow to air dry.