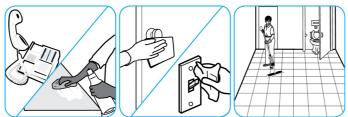

### Use Alpha-HP® Multi-Surface Disinfectant Cleaner to clean, disinfect and deodorize in one easy step.

Apply use-solution to hard, nonporous surfaces. Thoroughly wet surface with a cloth, mop, sponge, sprayer or by immersion. Allow to remain wet. Wipe dry or allow to air dry. See product label for complete directions.