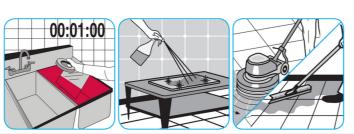

#### Use J-512TM/MC Sanitizer to sanitize washable hard, non-porous surfaces.

Apply use-solution to washable hard, non-porous surfaces: dishes, glassware, silverware, cooking utensils and plastic and other non- porous cutting boards. Spray or immerse objects for 1-2 minutes. Allow to air dry. See product label for complete directions.