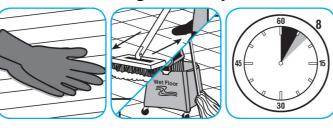

## Use Suma® Break-Up® SC Heavy Duty Foaming Grease-Release Cleaner to clean food contact surfaces, including machinery, walls and floors.

To clean floors, apply by mop or brush and scrub. Rinse thoroughly with hot water. Wear long rubber gloves for manual cleaning. To clean equipment, soak parts. Use brush or sponge as necessary. Rinse.