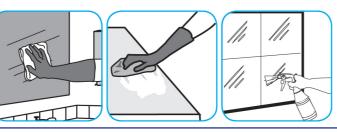

#### Use Glance® HC Glass and Multi-Surface Cleaner to clean mirrors, chrome and glass surfaces.

Spray onto surface. Wipe with a clean cloth or towel.