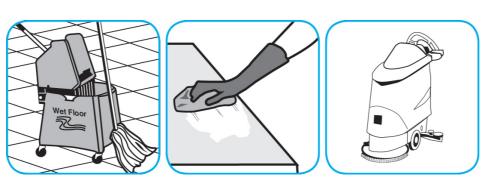

Fill mop bucket, spray bottle or automatic scrubbing machine from dispenser. Apply to surfaces to be cleaned. For auto scrubber use, trail mop behind machine to pick up any excess solution. Allow to dry.