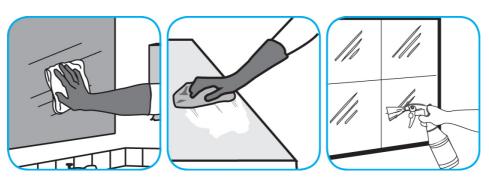

## **Application Procedures**

Use Glance® NA Glass and Multi-Purpose Cleaner Non-Ammoniated to clean mirror, chrome and glass surfaces.

Spray onto surface. Wipe with a clean cloth or towel.

Use GP Forward® SC General Purpose Cleaner to clean any water-safe surface.