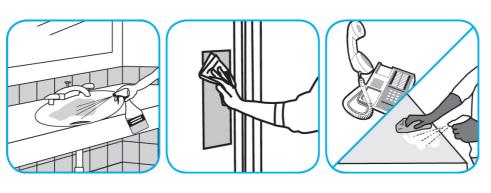

Use Virex® II 256 One-Step Disinfectant Cleaner and Deodorant to clean restroom toilets, sinks, floors and walls.

Apply use-solution to hard, nonporous surfaces. Thoroughly wet surface with a cloth, mop, sponge, sprayer or by immersion. Allow to remain wet for 10 minutes. Wipe dry or allow to air dry.