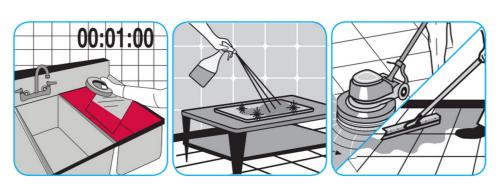

Use J-512TM/MC Sanitizer to sanitize washable hard, non-porous surfaces.

Apply use-solution to washable hard, non-porous surfaces: dishes, glassware, silverware, cooking utensils and plastic and other non- porous cutting boards. Spray or immerse objects for 1-2 minutes. Allow to air dry. See product label for complete directions.