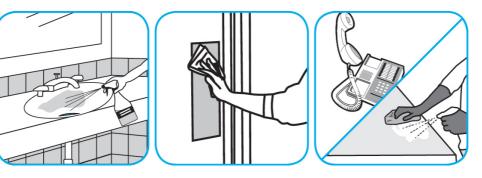

Use Glance® NA Glass and Multi-Purpose Cleaner Non-Ammoniated to clean mirror, chrome and glass surfaces.

Spray onto surface. Wipe with a clean cloth or towel.