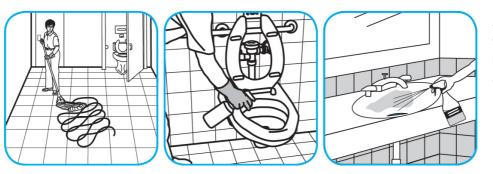

Use Crew® NA SC Non-Acid Bowl and Bathroom Disinfectant Cleaner to clean restroom toilets, sinks, floors and walls.

Apply use-solution to hard, nonporous surfaces. Thoroughly wet surface with a cloth, mop, sponge, sprayer or by immersion. Allow to remain wet for 10 minutes. Wipe dry or allow to air dry.