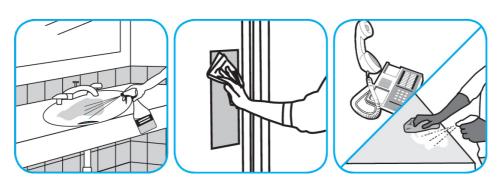

## **Application Procedures**

Use Virex® II 256 One-Step Disinfectant Cleaner and Deodorant to clean restroom toilets, sinks, floors and walls.

Apply use-solution to hard, nonporous surfaces. Thoroughly wet surface with a cloth, mop, sponge, sprayer or by immersion. Allow to remain wet for 10 minutes. Wipe dry or allow to air dry.

Use Crew® NA SC Non-Acid Bowl and Bathroom Disinfectant Cleaner to clean restroom toilets, sinks, floors and walls.

Apply use-solution to hard, nonporous surfaces. Thoroughly wet surface with a cloth, mop, sponge, sprayer or by immersion. Allow to remain wet for 10 minutes. Wipe dry or allow to air dry.