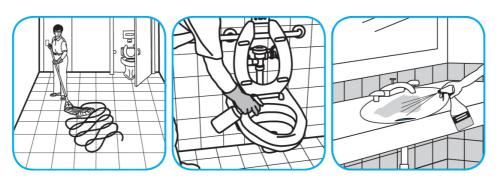

Use ProminenceTM/MC Heavy Duty Cleaner to remove soil from floors without dulling the appearance of the floor finish.

Dilute with cold water. For daily cleaning, use a spray bottle, mop and bucket or fill auto scrubber and use red pads. For Deep Scrubbing, fill auto scrubber and use green or blue pads. Pick up soil and excess cleaner with a tightly wrung out cleaning mop or cloth.

Use Glance® NA Glass and Multi-Purpose Cleaner Non-Ammoniated to clean mirror, chrome and glass surfaces.

Spray onto surface. Wipe with a clean cloth or towel.

Questions: 1-800-558-2332

Always wear personal protective equipment.