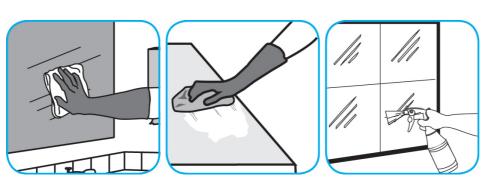

Use Glance® NA Glass and Multi-Purpose Cleaner Non-Ammoniated to clean mirror, chrome and glass surfaces.

Spray onto surface. Wipe with a clean cloth or towel.

Questions: 1-800-558-2332

Always wear personal protective equipment.