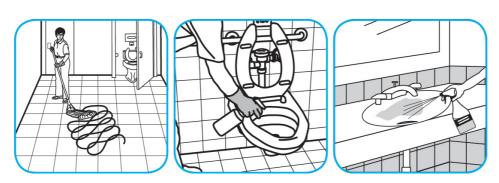

Use Alpha-HP® Multi-Surface Disinfectant Cleaner to clean, disinfect and deodorize in one easy step.

Apply use-solution to hard, nonporous surfaces. Thoroughly wet surface with a cloth, mop, sponge, sprayer or by immersion. Allow to remain wet. Wipe dry or allow to air dry. See product label for complete directions.