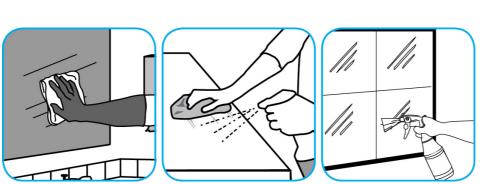

Use Alpha-HP® Multi-Surface Disinfectant Cleaner to clean, disinfect and deodorize in one easy step.

Apply use-solution to hard, nonporous surfaces. Thoroughly wet surface with a cloth, mop, sponge, sprayer or by immersion. Allow to remain wet. Wipe dry or allow to air dry. See product label for complete directions.

Use Glance® HC Glass and Multi-Surface Cleaner to clean mirror, chrome and glass surfaces.

Spray onto surface. Wipe with a clean cloth or towel.

Use ProminenceTM/MC Heavy Duty Cleaner to remove soil from floors without dulling the appearance of the floor finish.