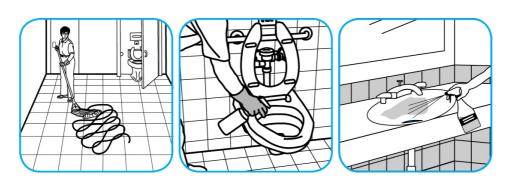

## **Application Procedures**

Use PERdiemTM/MC General Purpose Cleaner with Hydrogen Peroxide to clean hard surfaces as well as carpet.

Fill mop bucket, spray bottle or automatic scrubbing machine from dispenser. Apply to surfaces to be cleaned. For use as a carpet spotter, prespray or extraction cleaner, apply to carpet, agitate and rinse with water. For autoscrubber use, trail mop behind machine to pick up any excess solution. Allow to dry.