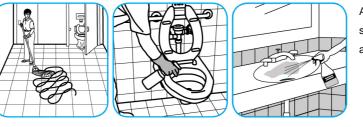

## **Application Procedures**

Use Glance® NA Glass Multi-Purpose Cleaner Non-Ammoniated to clean mirror, chrome and glass surfaces.

Spray onto surface. Wipe with a clean cloth or towel.

Use TriadTM/MC III Disinfectant Cleaner to clean restroom toilets, sinks, floors and walls.

Apply use-solution to hard, nonporous surfaces. Thoroughly wet surface with a cloth, mop, sponge, sprayer or by immersion. Allow to remain wet for 10 minutes. Wipe dry or allow to air dry.

Use Crew® Restroom Floor Surface SC Non-Acid Disinfectant Cleaner to clean restroom toilets, sinks, floors and walls.

Apply use-solution to hard, nonporous surfaces. Thoroughly wet surface with a cloth, mop, sponge, sprayer or by immersion. Allow to remain wet for 10 minutes. Wipe dry or allow to air dry.