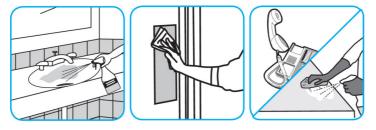

## Use Oxivir® Plus Disinfectant Cleaner Concentrate to clean and disinfect hard, non-porous surfaces.

Apply use solution. Let stand for 5 minutes. Wipe or allow to air dry.

Use J-WorksTM/MC TempestTM/MC Solvent-Free Cleaner/Degreaser to clean most heavily soiled, hard

Apply onto hard surface using spray bottle, mop/bucket or auto-scrubber. Allow to penetrate and lift soils. Pick upsolution with clean cloth, mop, or auto-scrubber. Requires no rinsing.