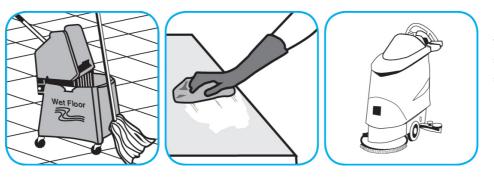

## **J-Fill® Application Procedures**

Use Stride® Citrus HC Neutral Cleaner to clean floors and other hard surfaces.

Fill mop bucket, spray bottle or automatic scrubbing machine from dispenser. Apply to surfaces to be cleaned. For auto scrubber use, trail mop behind machine to pick up any excess solution. Allow to dry.