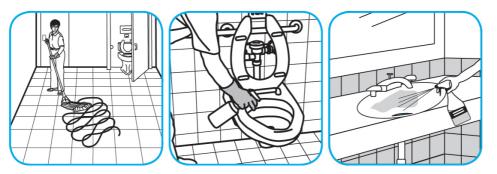

Use Crew® NA SC Non-Acid Bowl and Bathroom Disinfectant Cleaner to clean restroom toilets, sinks, floors and walls.

Apply use-solution to hard, nonporous surfaces. Thoroughly wet surface with a cloth, mop, sponge, sprayer or by immersion. Allow to remain wet for 10 minutes. Wipe dry or allow to air dry.