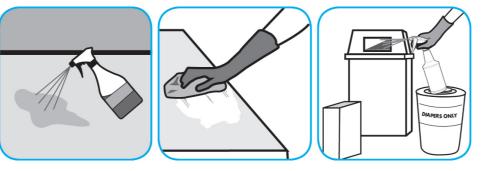

Use Alpha-HP® Multi-Surface Cleaner to clean hard surfaces and carpet.

Spray onto surface. Wipe with a clean cloth or towel. For Carpet Spotting: Apply to carpet spot, agitate and rinse with water. For Prespray Cleaning: Apply product to area to be cleaned using a pressurized hand held sprayer. Extract thoroughly with water.