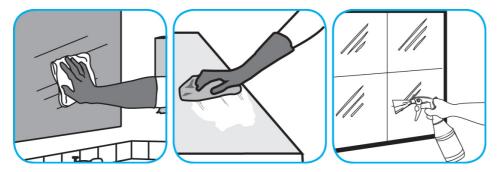

Use Glance® NA Glass and Multi-Purpose Cleaner Non-Ammoniated to clean mirror, chrome and glass surfaces.

Spray onto surface. Wipe with a clean cloth or towel.