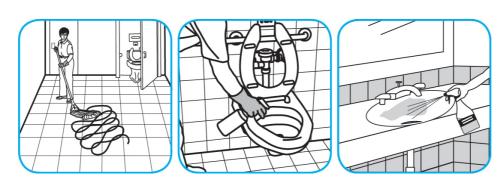

## **Application Procedures**

Use Crew® NA SC Non-Acid Bowl and Bathroom Disinfectant Cleaner to clean restroom toilets, sinks, floors and walls.

Apply use-solution to hard, nonporous surfaces. Thoroughly wet surface with a cloth, mop, sponge, sprayer or by immersion. Allow to remain wet for 10 minutes. Wipe dry or allow to air dry.