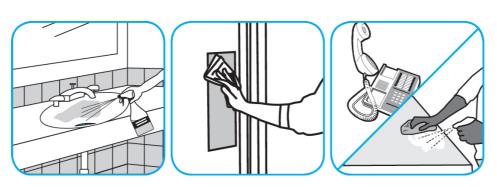

Use Glance® HC Glass and Multi-Surface Cleaner to clean mirrors, chrome and glass surfaces.

Spray onto surface. Wipe with a clean cloth or towel.

Questions: 1-800-558-2332

Always wear personal protective equipment.