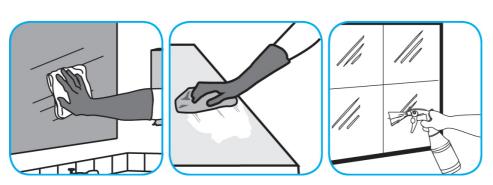

Use Glance® HC Glass and Multi-Surface Cleaner to clean mirrors, chrome and glass surfaces.

Spray onto surface. Wipe with a clean cloth or towel.

Questions: 1-800-558-2332

Always wear personal protective equipment.