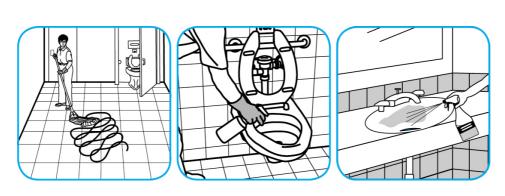

## **Application Procedures**

Use Crew® Restroom Floor and Surface SC Non-Acid Disinfectant Cleaner to clean restroom toilets, sinks, floors and walls.

Apply use-solution to hard, nonporous surfaces. Thoroughly wet surface with a cloth, mop, sponge, sprayer or by immersion. Allow to remain wet for 10 minutes. Wipe dry or allow to air dry.

Use Morning Mist® Neutral Disinfectant Cleaner to clean restroom toilets, sinks, floors and walls.

Apply use-solution to hard, nonporous surfaces. Thoroughly wet surface with a cloth, mop, sponge, sprayer or by immersion. Allow to remain wet for 10 minutes. Wipe dry or allow to air dry.