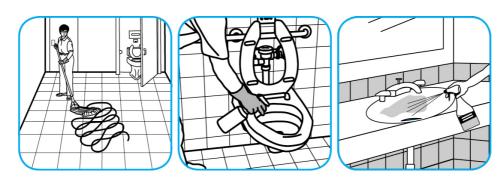

## **Application Procedures**

Use Crew® Restroom Floor and Surface SC Non-Acid Disinfectant Cleaner to clean restroom toilets, sinks, floors and walls.

Apply use-solution to hard, nonporous surfaces. Thoroughly wet surface with a cloth, mop, sponge, sprayer or by immersion. Allow to remain wet for 10 minutes. Wipe dry or allow to air dry.

Use Morning Mist® Neutral Disinfectant Cleaner to clean restroom toilets, sinks, floors and walls.

Apply use-solution to hard, nonporous surfaces. Thoroughly wet surface with a cloth, mop, sponge, sprayer or by immersion. Allow to remain wet for 10 minutes. Wipe dry or allow to air dry.