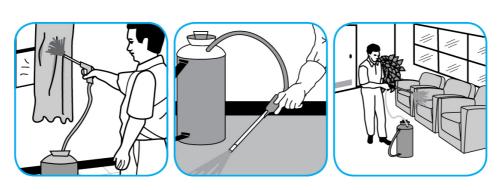

Use Alpha-HP® Multi-Surface Cleaner to clean hard surfaces and carpet.

Spray onto surface. Wipe with a clean cloth or towel. For Carpet Spotting: Apply to carpet spot, agitate and rinse with water. For Prespray Cleaning: Apply product to area to be cleaned using a pressurized hand held sprayer. Extract thoroughly with water.