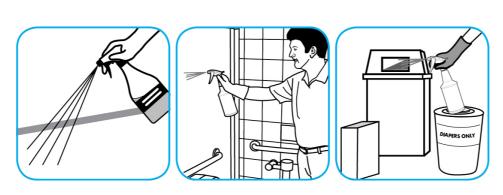

## **Application Procedures**

Use Crew® Restroom Floor and Surface SC Non-Acid Disinfectant Cleaner to clean restroom toilets, sinks, floors and walls.

Apply use-solution to hard, nonporous surfaces. Thoroughly wet surface with a cloth, mop, sponge, sprayer or by immersion. Allow to remain wet for 10 minutes. Wipe dry or allow to air dry.