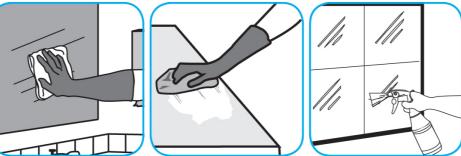

Use Glance® HC Glass and Multi-Surface Cleaner to clean mirrors, chrome and glass surfaces.

Spray onto surface. Wipe with a clean cloth or towel.

Use Oxivir® Five 16 Concentrate One Step Disinfectant Cleaner to clean and disinfect hard, non-porous surfaces.