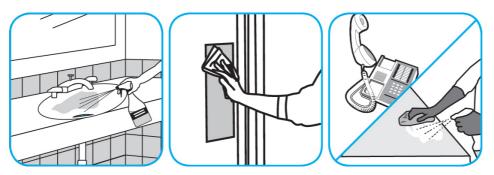

Use Glance® HC Glass and Multi-Surface Cleaner to clean mirrors, chrome and glass surfaces.

Spray onto surface. Wipe with a clean cloth or towel.

Use Oxivir® Five 16 Concentrate One Step Disinfectant Cleaner to clean and disinfect hard, non-porous surfaces.

Apply use solution. Let stand for 5 minutes. Wipe or allow to air dry.

Use GP Forward® SC General Purpose Cleaner to clean any water-safe surface.

Fill mop bucket, spray bottle or automatic scrubbing machine from dispenser. Apply to surfaces to be cleaned. For auto scrubber use, trail mop behind machine to pick up any excess solution. Allow to dry.