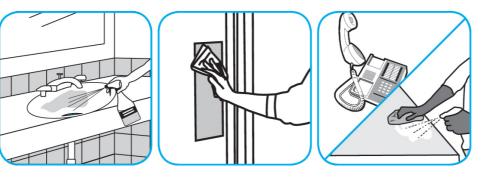

## **J-Fill® Application Procedures**

Use Virex® II 256 One-Step Disinfectant Cleaner and Deodorant to clean restroom toilets, sinks, floors and walls.

Apply use-solution to hard, nonporous surfaces. Thoroughly wet surface with a cloth, mop, sponge, sprayer or by immersion. Allow to remain wet for 10 minutes. Wipe dry or allow to air dry.