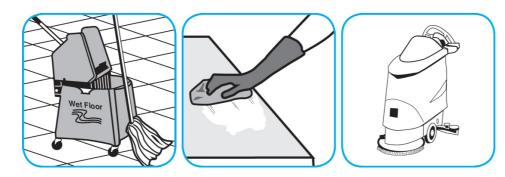

Apply use solution. Let stand for 5 minutes. Wipe or allow to air dry.

Use GP Forward® SC General Purpose Cleaner to clean any water-safe surface.

Fill mop bucket, spray bottle or automatic scrubbing machine from dispenser. Apply to surfaces to be cleaned. For auto scrubber use, trail mop behind machine to pick up any excess solution. Allow to dry.