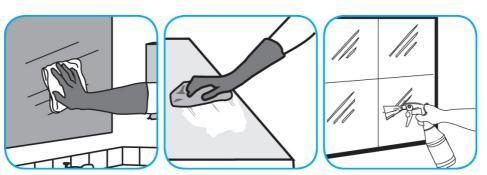

## **Application Procedures**

Use Glance® NA Glass and Multi-Purpose Cleaner Non-Ammoniated to clean mirror, chrome and glass surfaces.

Spray onto surface. Wipe with a clean cloth or towel.

Use Crew® NA SC Non-Acid Bowl and Bathroom Disinfectant Cleaner to clean restroom toilets, sinks, floors and walls.