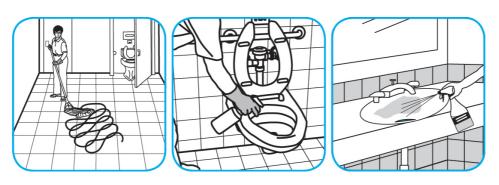

## **Application Procedures**

Use Glance® NA Glass and Multi-Purpose Cleaner Non-Ammoniated to clean mirror, chrome and glass surfaces.

Spray onto surface. Wipe with a clean cloth or towel.

Use Crew® NA SC Non-Acid Bowl and Bathroom Disinfectant Cleaner to clean restroom toilets, sinks, floors and walls.