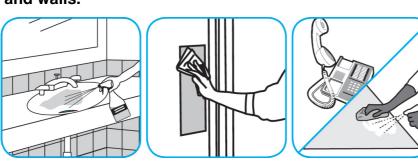

# Use Virex® Plus One-Step Disinfectant Cleaner and Deodorant to clean restroom toilets, sinks, floors and walls.

Apply use-solution to hard, nonporous surfaces. Thoroughly wet surface with a cloth, mop, sponge, sprayer or by immersion. Allow to remain wet for 3 minutes. Wipe dry or allow to air dry.

## Use Crew® NA SC Non-Acid Bowl and Bathroom Disinfectant Cleaner to clean restroom toilets, sinks, floors and walls.

Apply use-solution to hard, nonporous surfaces. Thoroughly wet surface with a cloth, mop, sponge, sprayer or by immersion. Allow to remain wet for 10 minutes. Wipe dry or allow to air dry.