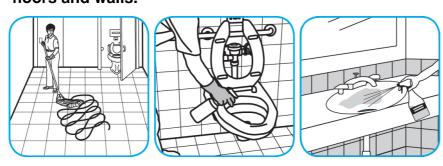

## Use Crew® NA SC Non-Acid Bowl and Bathroom Disinfectant Cleaner to clean restroom toilets, sinks, floors and walls.

Apply use-solution to hard, nonporous surfaces. Thoroughly wet surface with a cloth, mop, sponge, sprayer or by immersion. Allow to remain wet for 10 minutes. Wipe dry or allow to air dry.