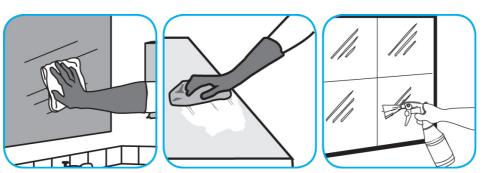

## **Application Procedures**

Use Glance® NA Glass and Multi-Purpose Cleaner Non-Ammoniated to clean mirror, chrome and glass surfaces.

Spray onto surface. Wipe with a clean cloth or towel.

Use Alpha-HP® Multi-Surface Disinfectant Cleaner to clean, disinfect and deodorize in one easy step.