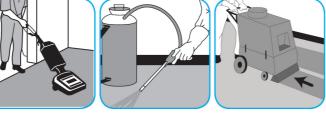

Spray into the air or onto surfaces where odors are noticeable.

Use Extraction SC as a prespray, bonnet buff or extraction cleaner.

Vacuum carpet first. Fill extractor solution tank with Extraction SC from dispenser. As needed, pre-spot with the appropriate spotter. Extract following equipment maker's operating instructions.