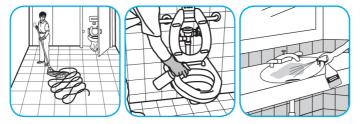

Use Crew® Restroom Floor and Surface SC Non-Acid Disinfectant Cleaner to clean restroom

## toilets, sinks, floors and walls.

Apply use-solution to hard, nonporous surfaces. Thoroughly wet surface with a cloth, mop, sponge, sprayer or by immersion. Allow to remain wet for 10 minutes. Wipe dry or allow to air dry.