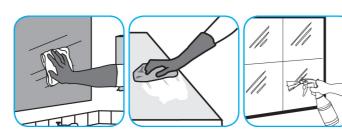

## **Application Procedures**

Spray onto surface. Wipe with a clean cloth or towel.

Use Good Sense® HC Liquid Air Freshener Green Apple to treat malodors on carpet, hard surfaces and as a room spray.

Use Glance® NA Glass and Multi-Purpose Cleaner to clean mirror, chrome and glass surfaces.

Spray into the air or onto surfaces where odors are noticeable.

Use Extraction SC as a prespray, bonnet buff or extraction cleaner.

Vacuum carpet first. Fill extractor solution tank with Extraction SC from dispenser. As needed, pre-spot with the appropriate spotter. Extract following equipment maker's operating instructions.