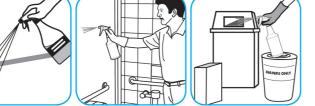

Use Crew® Restroom Floor and Surface SC Non-Acid Disinfectant Cleaner to clean restroom

## toilets, sinks, floors and walls.

Apply use-solution to hard, nonporous surfaces. Thoroughly wet surface with a cloth, mop, sponge, sprayer or by immersion. Allow to remain wet for 10 minutes. Wipe dry or allow to air dry.

## Questions: 1-800-558-2332

Always wear personal protective equipment.

© 2018 Diversey, Inc. All Rights Reserved.

\*The hummingbird and wing shape logo is a trademark of Diversey, Inc.