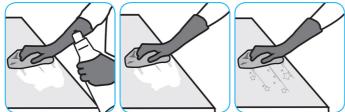

Use Emerel Multi-Surface Creme Cleanser to remove stubborn spots, build-ups, scuffs, grease, rubber marks and soap scum without scratching the surface.

Shake bottle well and squeeze product directly onto surface or on to wet cloth, sponge, or brush. Loosen soil with rubbing action, rinse. For a bright shine, polish with soft dry cloth. Can be used on porcelain, ceramic, stainless steel and other washable surfaces. Do not use on natural wood.