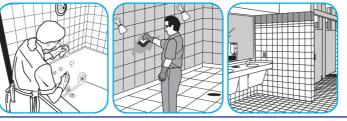

Γ

UseCrew®Tile and GroutRejuvenatorto remove soap scum, stains and hard water deposits.

Spray cleaner using full strokes 6–8" from the surface. Wait until stains disappear and wipe excess with a cloth or sponge, rinse the area thoroughlywith cold water. Fortough stainsapply the cleaner and agitate the area with a stiff bristled brush, let the cleaner stand for 15 minutes. Rinse with cold water and repeat as needed.

Use Emerel Multi-Surface Creme Cleanser to remove stubborn spots, build-ups, scuffs, grease, rubber marks and soap scum without scratching the surface.

Shake bottle well and squeeze product directly onto surface or on to wet cloth, sponge, or brush. Loosen soil with rubbing action, rinse. For a bright shine, polish with soft dry cloth. Can be used on porcelain, ceramic, stainless steel and other washable surfaces. Do not use on natural wood.

Use Crew® Restroom Floor and Surface SC Non-Acid Disinfectant Cleaner to clean restroom

## toilets, sinks, floors and walls.

Apply use-solution to hard, nonporous surfaces. Thoroughly wet surface with a cloth, mop, sponge, sprayer or by immersion. Allow to remain wet for 10 minutes. Wipe dry or allow to air dry.