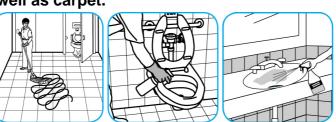

#### Use PERdiemTM/MC General Purpose Cleaner with Hydrogen Peroxide to clean hard surfaces as well as carpet.

Fill mop bucket, spray bottle or automatic scrubbing machine from dispenser. Apply to surfaces to be cleaned. For use as a carpet spotter, prespray or extraction cleaner, apply to carpet, agitate and rinse with water. For autoscrubber use, trail mop behind machine to pick up any excess solution. Allow to dry.