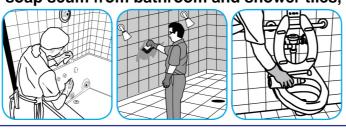

## Use Crew® Bathroom Cleaner and Scale Remover as a non-corrosive formula deep cleans dirt and soap scum from bathroom and shower tiles, fixtures and most washable surfaces.

Apply to surfaces to be cleaned. Wipe with soft cloth or towel to remove soil and to dry. See label on original container for complete directions for use and additional information.