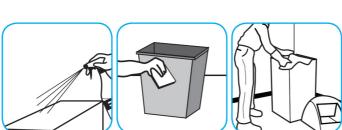

#### Use Speedball® 2000 Heavy-Duty Spray Cleaner Concentrate #32 to clean hard surfaces but not glass, aluminum, or water based paint.

Use Glance® NA Glass and Multi-Purpose Cleaner to clean mirror, chrome and glass surfaces.

Spray product on hard surfaces to be cleaned. Allow cleaner to penetrate and lift soils. Wipe with a clean cloth. Requires no rinsing.

Spray onto surface. Wipe with a clean cloth or towel.

Questions: 1-800-558-2332