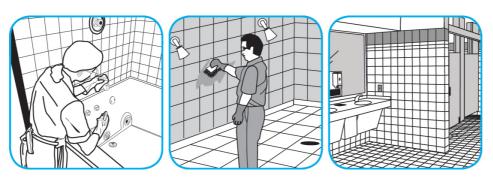

## **Application Procedures**

Use Virex® II 256 One-Step Disinfectant Cleaner and Deodorant to clean restroom toilets, sinks, floors and walls.

Apply use-solution to hard, nonporous surfaces. Thoroughly wet surface with a cloth, mop, sponge, sprayer or by immersion. Allow to remain wet for 10 minutes. Wipe dry or allow to air dry.

Use Glance® NA Glass and Multi-Purpose Cleaner to clean mirror, chrome and glass surfaces.

Spray onto surface. Wipe with a clean cloth or towel.

Use Crew® Bathroom Cleaner and Scale Remover to remove soap scum and hard water deposits. Do not use on natural wood or marble.

Dilute with cold water. Dispense use-solution into trigger spray or flip top bottle as needed. Apply with a damp cloth or directly on surface to be cleaned. Loosen soil with rubbing action. Rinse with cold water.