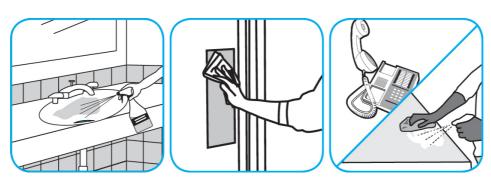

## **Application Procedures**

Use Virex® II 256 One-Step Disinfectant Cleaner and Deodorant to clean restroom toilets, sinks, floors and walls.

Apply use-solution to hard, nonporous surfaces. Thoroughly wet surface with a cloth, mop, sponge, sprayer or by immersion. Allow to remain wet for 10 minutes. Wipe dry or allow to air dry.