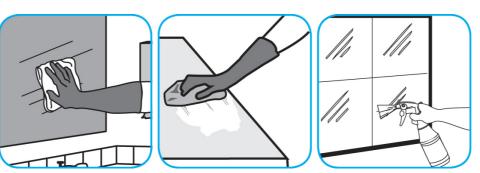

Use Glance® NA Glass and Multi-Purpose Cleaner to clean mirror, chrome and glass surfaces.

Spray onto surface. Wipe with a clean cloth or towel.

Use Crew® Bathroom Cleaner and Scale Remover to remove soap scum and hard water deposits. Do not use on natural wood or marble.