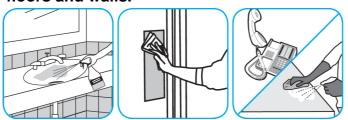

# Use Virex® Plus One-Step Disinfectant Cleaner and Deodorant to clean restroom toilets, sinks, floors and walls.

Apply use-solution to hard, nonporous surfaces. Thoroughly wet surface with a cloth, mop, sponge, sprayer or by immersion. Allow to remain wet for 3 minutes. Wipe dry or allow to air dry.

### Use Virex® II 256 One-Step Disinfectant Cleaner and Deodorant to clean restroom toilets, sinks, floors and walls.

Apply use-solution to hard, nonporous surfaces. Thoroughly wet surface with a cloth, mop, sponge, sprayer or by immersion. Allow to remain wet for 10 minutes. Wipe dry or allow to air dry.

# Use Crew® NA SC Non-Acid Bowl and Bathroom Disinfectant Cleaner to clean restroom toilets, sinks, floors and walls.

Apply use-solution to hard, nonporous surfaces. Thoroughly wet surface with a cloth, mop, sponge, sprayer or by immersion. Allow to remain wet for 10 minutes. Wipe dry or allow to air dry.