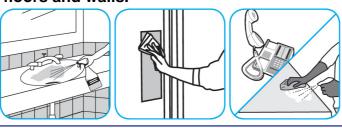

# Use Virex® Plus One-Step Disinfectant Cleaner and Deodorant to clean restroom toilets, sinks, floors and walls.

Apply use-solution to hard, nonporous surfaces. Thoroughly wet surface with a cloth, mop, sponge, sprayer or by immersion. Allow to remain wet for 3 minutes. Wipe dry or allow to air dry.