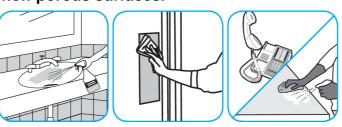

## Use Oxivir® Five 16 Concentrate One Step Disinfectant Cleaner to clean and disinfect hard, non-porous surfaces.

Apply use solution. Let stand for 5 minutes. Wipe or allow to air dry.