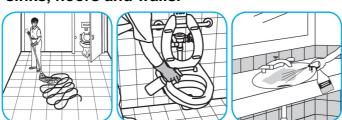

# Use Virex® Plus One-Step Disinfectant Cleaner and Deodorant to clean restroom toilets, sinks, floors and walls.

Apply use-solution to hard, nonporous surfaces. Thoroughly wet surface with a cloth, mop, sponge, sprayer or by immersion. Allow to remain wet for 3 minutes. Wipe dry or allow to air dry.

### Use Virex® II 256 One-Step Disinfectant Cleaner and Deodorant to clean restroom toilets, sinks, floors and walls.

Apply use-solution to hard, nonporous surfaces. Thoroughly wet surface with a cloth, mop, sponge, sprayer or by immersion. Allow to remain wet for 10 minutes. Wipe dry or allow to air dry.

# Use Crew® NA SC Non-Acid Bowl and Bathroom Disinfectant Cleaner to clean restroom toilets, sinks, floors and walls.

Apply use-solution to hard, nonporous surfaces. Thoroughly wet surface with a cloth, mop, sponge, sprayer or by immersion. Allow to remain wet for 10 minutes. Wipe dry or allow to air dry.