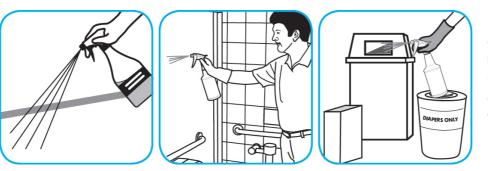

## Use BreakDownTM/MC Odor Eliminator Concentrate to treat malodors on carpet and hard surfaces.

For daily cleaning: use a spray bottle or mop and bucket to apply the use-solution to a surface, let the product dwell for best performance. For deodorizing: spray directly onto floors, urinals, toilets, trash receptacles and other surfaces. For use as a carpet spotter, apply to carpet, agitate and rinse with water. Do not spray into the air or use as an air freshener.