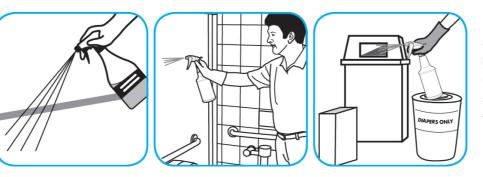

## Use BreakDownTM/MC Odor Eliminator Concentrate to treat malodors on carpet and hard surfaces.

For daily cleaning: use a spray bottle or mop and bucket to apply the use-solution to a surface, let the product dwell for best performance. For deodorizing: spray directly onto floors, urinals, toilets, trash receptacles and other surfaces. For use as a carpet spotter, apply to carpet, agitate and rinse with water. Do not spray into the air or use as an air freshener.