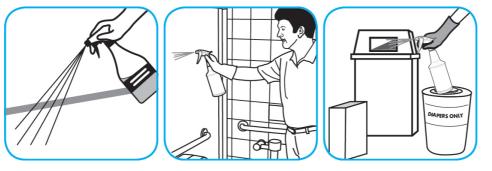

## Use BreakDownTM/MC Odor Eliminator Concentrate to treat malodors on carpet and hard surfaces.

For daily cleaning: use a spray bottle or mop and bucket to apply the use-solution to a surface, let the product dwell for best performance. For deodorizing: spray directly onto floors, urinals, toilets, trash receptacles and other surfaces. For use as a carpet spotter, apply to carpet, agitate and rinse with water. Do not spray into the air or use as an air freshener.