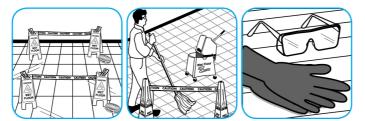

Use Pro Strip<sup>™</sup> SC High Efficiency Floor Stripper to remove existing floor finish.

Blockade areas to be stripped. Floors will become very slippery when stripper is

applied. Exercise caution.

## Questions: 1-800-558-2332

Always wear personal protective equipment.

© 2018 Diversey, Inc. All Rights Reserved.

\*The hummingbird and wing shape logo is a trademark of Diversey, Inc.