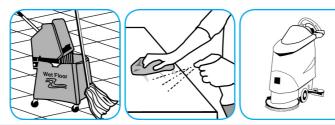

Use Pro Strip<sup>™</sup> SC High Efficiency Floor Stripper to remove existing floor finish.

Blockade areas to be stripped. Floors will become very slippery when stripper is

applied. Exercise caution.

## Questions: 1-800-558-2332

Always wear personal protective equipment.

© 2018 Diversey, Inc. All Rights Reserved.

\*The hummingbird and wing shape logo is a trademark of Diversey, Inc.