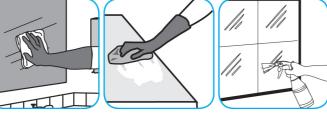

Use Glance® NA Glass and Multi-Purpose Cleaner to clean mirror, chrome and glass surfaces.

Spray onto surface. Wipe with a clean cloth or towel.

Use VirexTM II 256 One-Step Disinfectant Cleaner and Deodorant to clean restroom toilets, sinks, floors and walls.