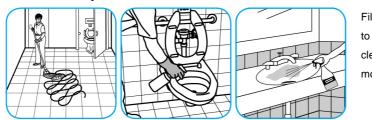

## **RTD®** Application Procedures

Fill mop bucket, spray bottle or automatic scrubbing machine from dispenser. Apply to surfaces to be cleaned. For use as a carpet spotter, prespray or extraction cleaner, apply to carpet, agitate and rinse with water. For autoscrubber use, trail mop behind machine to pick up any excess solution. Allow to dry.