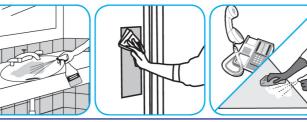

Apply use-solution to hard, nonporous surfaces. Thoroughly wet surface with a cloth, mop, sponge, sprayer or by immersion. Allow to remain wet for 10 minutes. Wipe dry or allow to air dry.

Use Stride® Citrus SC Neutral Cleaner to clean floors and other hard surfaces.