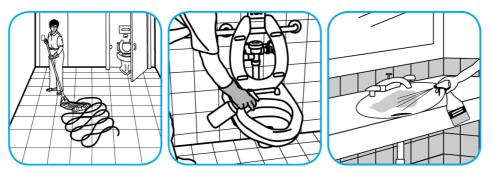

Use Morning Mist® Neutral Disinfectant Cleaner to clean restroom toilets, sinks, floors and walls.

Apply use-solution to hard, nonporous surfaces. Thoroughly wet surface with a cloth, mop, sponge, sprayer or by immersion. Allow to remain wet for 10 minutes. Wipe dry or allow to air dry.