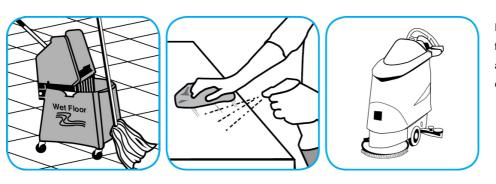

## Use Stride® Citrus SC Neutral Cleaner to clean floors and other hard surfaces.

Fill mop bucket, spray bottle or automatic scrubbing machine from dispenser. Apply to surfaces to be cleaned. For autoscrubber use, trail mop behind machine to pick up any excess solution. Allow to dry.