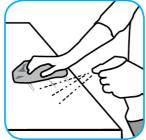

### **Application Procedures**

Use Glance® NA Glass and Multi-Purpose Cleaner to clean mirror, chrome and glass surfaces.

Spray onto surface. Wipe with a clean cloth or towel.