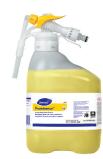

## Use ProminenceTM/MC Heavy Duty Cleaner to remove soil from floors without dulling the appearance of the floor finish.

Dilute with cold water. For daily cleaning, use a spray bottle, mop and bucket or fill auto scrubber and use red pads. For Deep Scrubbing, fill auto scrubber and use green or blue pads. Pick up soil and excess cleaner with a tightly wrung out cleaning mop or cloth.