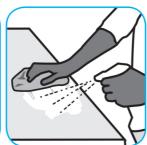

### **Application Procedures**

Use Glance® NA Glass and Multi-Purpose Cleaner to clean mirror, chrome and glass surfaces.

Spray onto surface. Wipe with a clean cloth or towel.